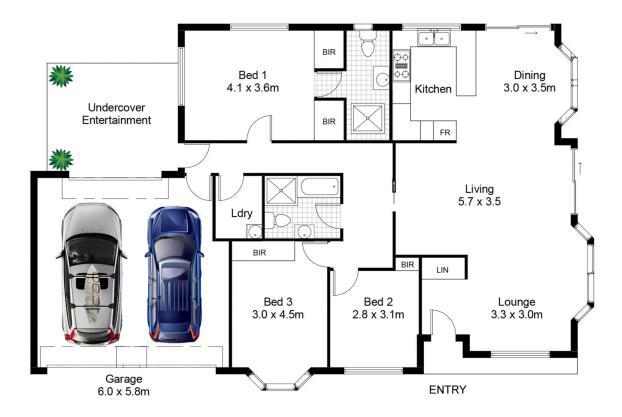

## 1/583 Port Hacking Rd, CARINGBAH SOUTH

DISCLAIMER: All care has been taken in preparing this floor plan, however the accuracy is not guaranteed and no liability will be accepted for any reliance placed upon it Produced by PRODUCT PHOTOGRAPHY STUDIO mob: 0414 697 215 email: mgphoto@people.net.au