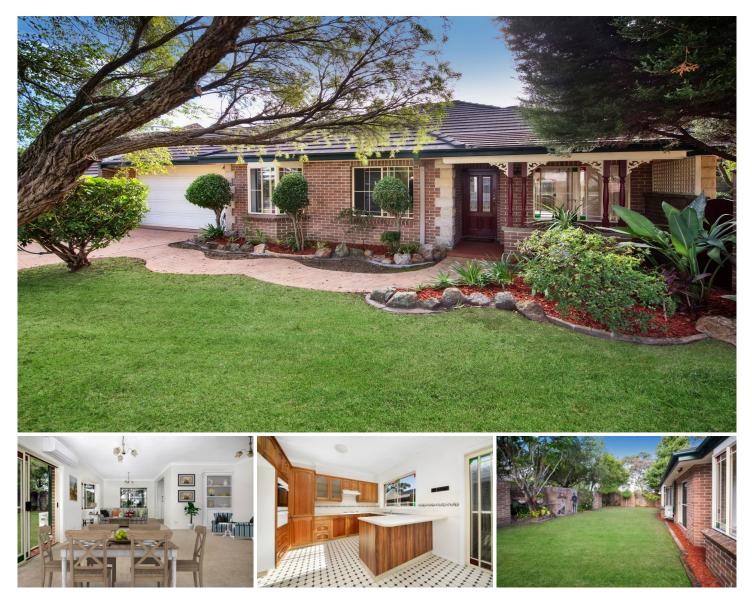

1/583 Port Hacking Road Caringbah South NSW

Ideal single level home with light filled interiors features a generous design that extends to grassed and paved courtyards ideal for entertaining. Conveniently located within moments to local sporting grounds, restaurants, cafes, shops, transport, beaches and bays.

- \* Open plan living and dining spaces
- \* Sunny open plan timber kitchen with dining space
- \* Three generous bedrooms, main with ensuite and built in robes
- \* Main bathroom with separate bath and shower

\* Sunny landscaped level enclosed rear and side courtyards

\* Double car garage with drive through to courtyard

This property provides a house like feel for those looking to up size and offers a broad appeal to those wanting to