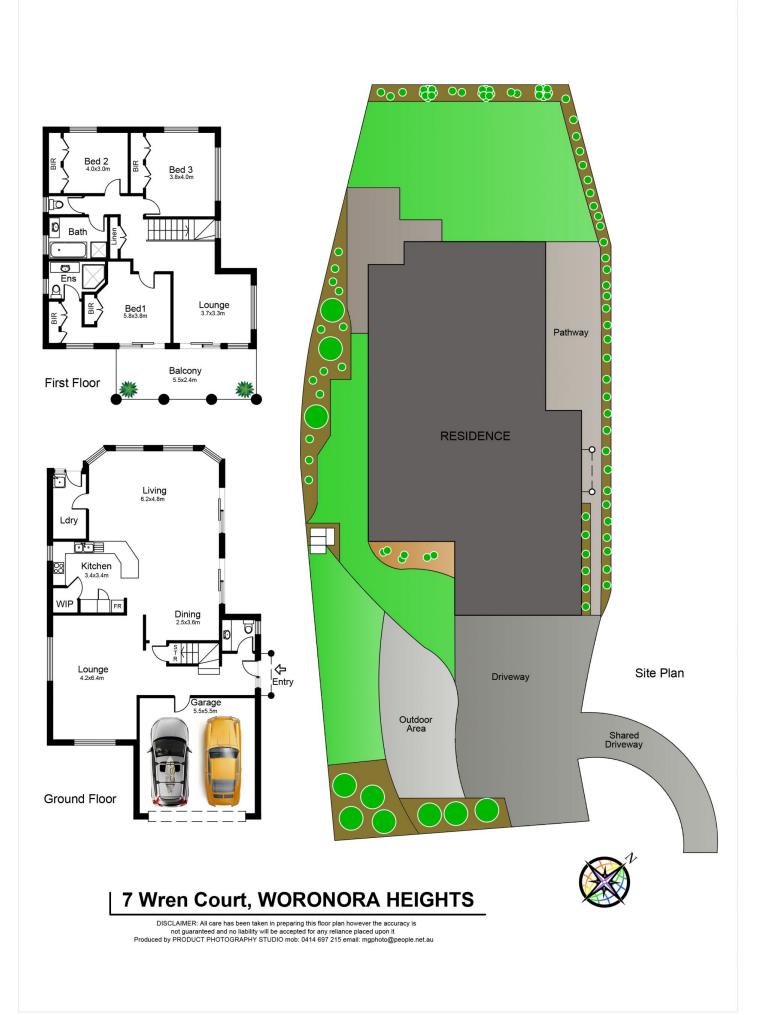

Blending a generous and versatile floorplan with spacious light filled interiors, this quality family home is perfect for relaxed family living capturing sweeping bush views.

Offering open plan living and dining with separate formal and informal spaces and additional family living upstairs.

Three generous bedrooms, master with built in wardrobe, modern ensuite with panoramic outlook opening to the upstairs balcony.

Large modern kitchen with stone benchtops and stainless steel quality appliances.