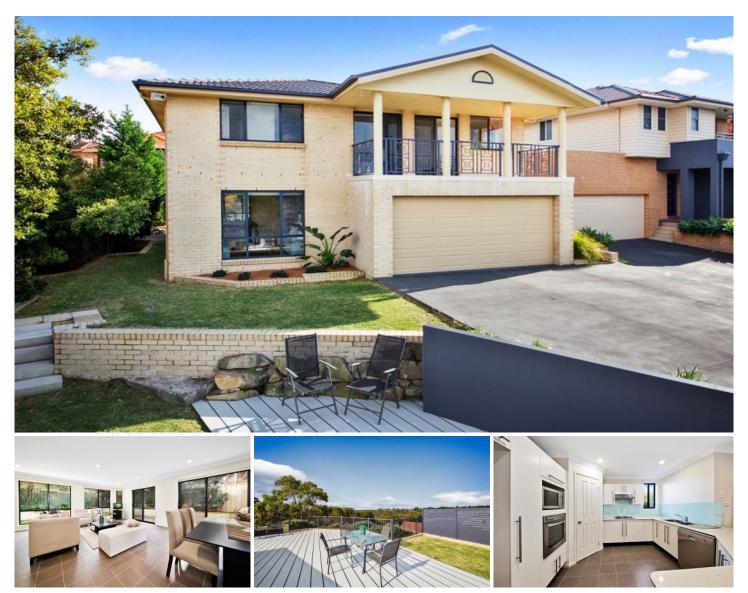

## 7 Wren Court Woronora Heights NSW

The contemporary, elevated and Torrens title family home offers a sophisticated style and elegant living. Offering a very private position with peaceful bush outlook.

Blending a generous and versatile floorplan with spacious light filled interiors, this quality family home is perfect for relaxed family living capturing sweeping bush views.

Offering open plan living and dining with separate formal and informal spaces and additional family living upstairs.

Three generous bedrooms, master with built in wardrobe, modern ensuite with panoramic outlook opening to the upstairs balcony.

Large modern kitchen with stone benchtops and stainless steel quality appliances.

## 3 🛤 3 🚔 2 🚘

View

| Price     | :\$1,130,000 |
|-----------|--------------|
| Land Size | : 626.1 sam  |

: 626.1 sqm

: https://www.paynepacific.com.au/sale/nsw/s utherland/woronora-heights/residential/hous e/5874201