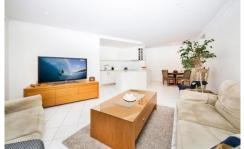

## 7/21 The Esplanade Cronulla NSW

Blending an oceanfront position with easy living this two bedroom contemporary apartment in "Cliff House" offers oceans views and an elevated ground floor position.

This modern apartment features an open plan lounge and dining space opening to the balcony with stunning ocean views.

Two bedrooms, the generous master with large built in robe, both bedrooms featuring ocean views.

Galley style kitchen with induction cooktop and stainless steel appliances in internal laundry.

Contemporary tiled bathroom with additional powder room and generous storage.