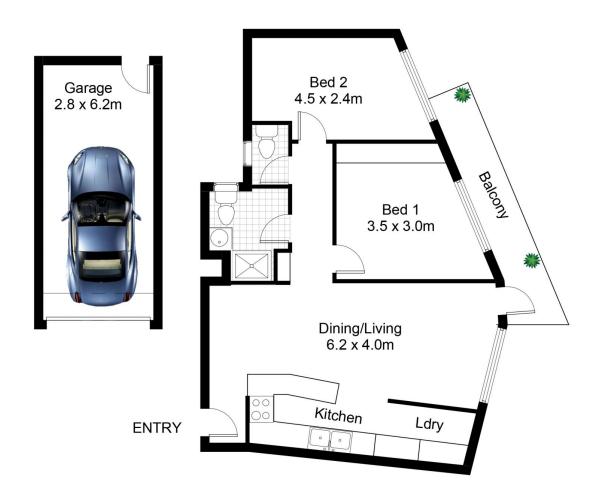

## 7/21 The Esplanade Cronulla NSW

Blending an oceanfront position with easy living this two bedroom contemporary apartment in "Cliff House" offers oceans views and an elevated ground floor position.

This modern apartment features an open plan lounge and dining space opening to the balcony with stunning ocean views.

Two bedrooms, the generous master with large built in robe, both bedrooms featuring ocean views.

Galley style kitchen with induction cooktop and stainless steel appliances in internal laundry.

Contemporary tiled bathroom with additional powder room and generous storage.

## 7/21 The Esplanade, CRONULLA

DISCLAIMER: All care has been taken in preparing this floor plan, however the accuracy is not guaranteed and no liability will be accepted for any reliance placed upon it