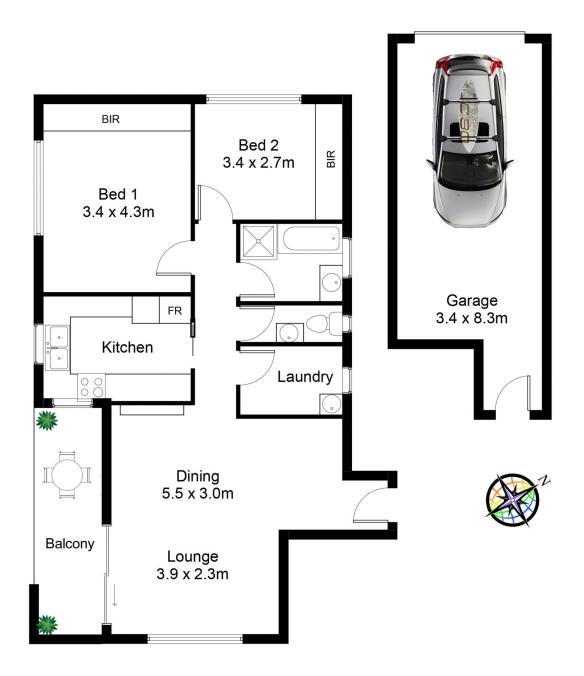

## 14/9-11 Ewos Parade Cronulla NSW

Perfectly positioned in "Ewos Towers", this spacious two bedroom apartment offers style, convenience and spectacular ocean views.

Blending beachside living with low maintenance living this 5th floor apartment is perfect for investors, downsizers or families looking for the convenience of a beachside lifestyle.

This stylish apartment offers open plan living and dining showcasing ocean views

Two generous bedrooms, both with built in wardrobes, main with views

Galley style kitchen with stone benchtops and stainless steel appliances