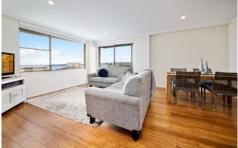

This stylish apartment offers open plan living and dining showcasing ocean views

Two generous bedrooms, both with built in wardrobes, main with views

Galley style kitchen with stone benchtops and stainless steel appliances