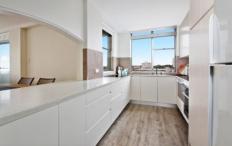

This stylish apartment offers open plan living and dining showcasing ocean views

Two generous bedrooms, both with built in wardrobes, main with views

Galley style kitchen with stone benchtops and stainless steel appliances