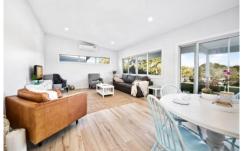

Versatile floorplan with modern open plan lounge dining flowing to gourmet kitchen with Butler's Pantry, additional coffee station, stone bench top and quality Smeg electric appliances.

4 🗀 3 📛 2 🖨

Land Size: 594.4 sqm