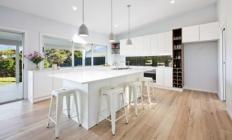

Versatile floorplan with modern open plan lounge dining flowing to gourmet kitchen with Butler's Pantry, additional coffee station, stone bench top and quality Smeg electric appliances.

4 🗀 3 📛 2 🖨

Land Size: 594.4 sqm