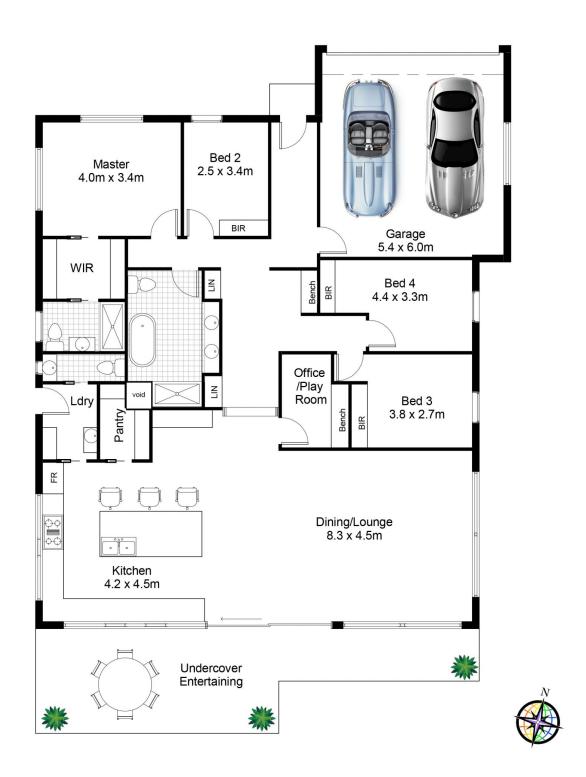

## 42 Lantana Road Engadine NSW

Embracing luxury and sophistication, this single level home blends quality finishes with relaxed family living. Enjoying superb use of space, ideal for the growing family or downsizer looking to enjoy the convenience this easy living home offers.

Recently renovated this impressive family home includes four generous bedrooms, plus study and/or playroom. The luxury master bedroom includes ensuite and spacious walk in dressing room. Additional bedrooms also feature built in robes.

Versatile floorplan with modern open plan lounge dining flowing to gourmet kitchen with Butler's Pantry, additional coffee station, stone bench top and quality Smeg electric appliances.

4 🗀 3 📛 2 🖨

Land Size: 594.4 sqm

## 42 Lantana Rd, ENGADINE

DISCLAIMER: All care has been taken in preparing this floor plan, however the accuracy is not guaranteed and no liability will be accepted for any reliance placed upon it

Produced by PRODUCT PHOTOGRAPHY STUDIO mob: 0414 697 215 email: mgphoto@people.net.au