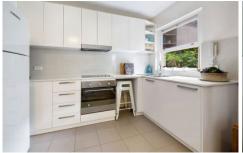

Modern kitchen with stainless steel appliances and incorporating laundry facilities.

Generous bedroom with built in wardrobe and separate modern bathroom.

This apartment represents an ideal investment opportunity or first home purchase.