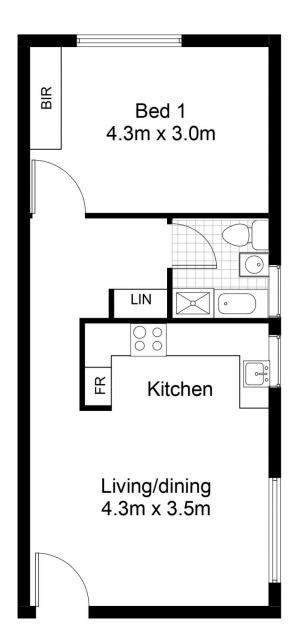

## 7/26 Bando Road Cronulla NSW

Located on the ground floor of this well maintained security building, close to Cronulla beach and all that this perfect beachside lifestyle has to offer.

Immaculately presented with open plan living with private leafy outlook.

Modern kitchen with stainless steel appliances and incorporating laundry facilities.

Generous bedroom with built in wardrobe and separate modern bathroom.

This apartment represents an ideal investment opportunity or first home purchase.

Perfectly positioned close to Cronulla beach, restaurants,