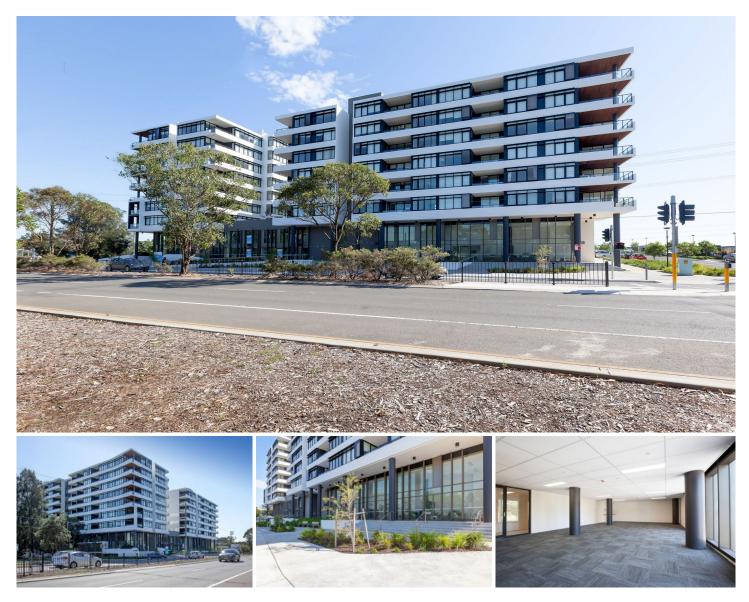

## Suite 6/1 Dune Walk Woolooware NSW

Payne Pacific Estate Agents in conjunction with Commercial Property Group are pleased to present to the market Suite 7/1 Dune Walk, Woolooware.

Features:

- \* 95m<sup>2</sup> approx office with excellent natural light
- \* Carpet
- \* Kitchenette
- \* High speed internet - NBN available
- Open plan ready for occupancy
- \* Exceptional finishes
- \* Full length windows allowing for pleasant outlooks
- \* Allocated parking as well as visitor parking

Contact Lexene David 0408 428 143 or Christian Payne 0416 289 461 today for more information or to arrange an inspection!

Building Size : 95 sqm View

: https://www.paynepacific.com.au/sale/ns w/sutherland/woolooware/commercial/h ealthcare/5874179