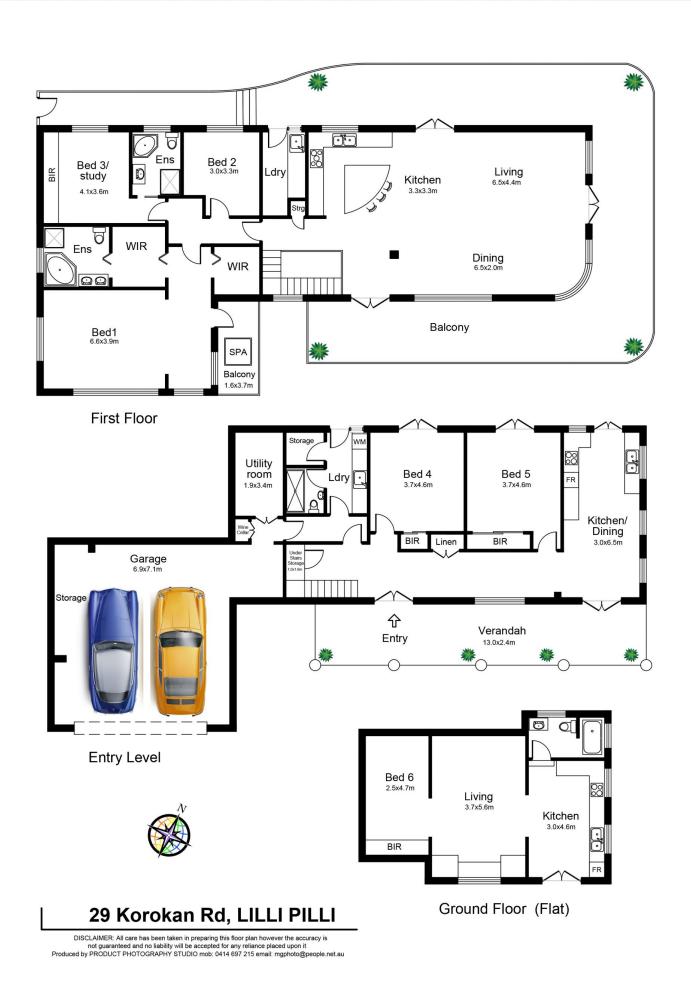

## 6 🛤 4 🚔 4 🚘

| Price     | :\$3,100,000    |
|-----------|-----------------|
| Land Size | : 1514 sqm      |
| View      | : https://www.p |

: https://www.paynepacific.com.au/sale/nsw/s utherland/lilli-pilli/residential/house/5874176