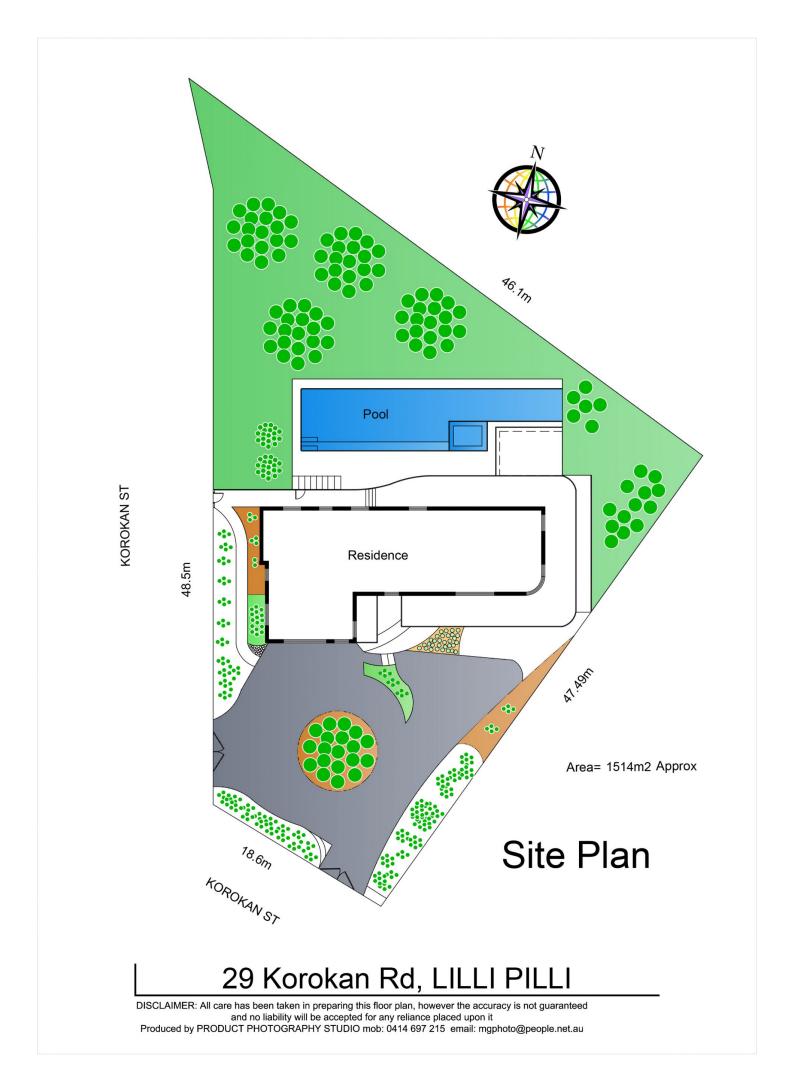

## 6 🛤 4 🚔 4 🚘

| Price     | :\$3,100,000    |
|-----------|-----------------|
| Land Size | : 1514 sqm      |
| View      | : https://www.p |

: https://www.paynepacific.com.au/sale/nsw/s utherland/lilli-pilli/residential/house/5874176