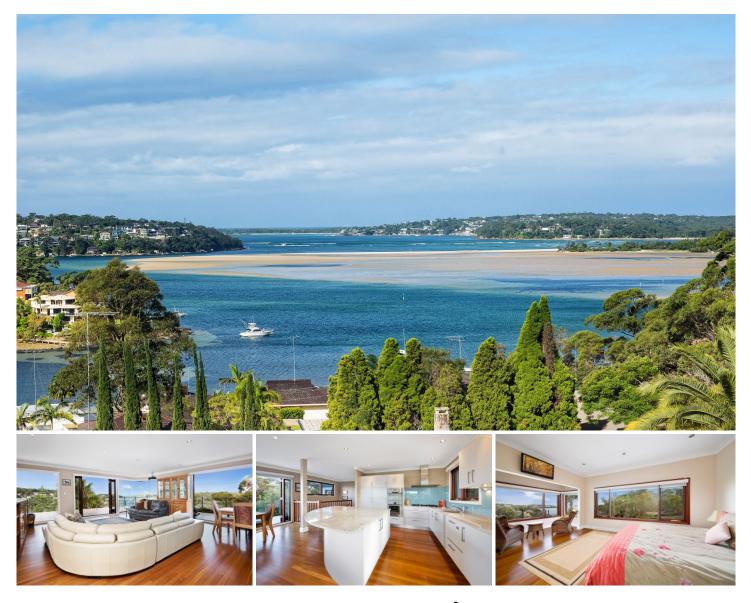

## 29 Korokan Road Lilli Pilli NSW

Commanding breathtaking bay views over the Port Hacking & the Royal National Park from almost every room, the design of this impressive gated bayside sanctuary maximises the exceptional position & very welcoming family home.

This prestigious property enjoys near level grounds, grand proportions & the Port Hacking with its ever changing colours influenced by tide & sun.

The ambient & leisure of the Port Hacking Bay to be fully appreciated creating its own unique sanctuary oozing quiet tranquility.

The renovation of the property departed from conventional building materials with extensive use of Australia's natural seasoned hardwoods used for all doors & window frames