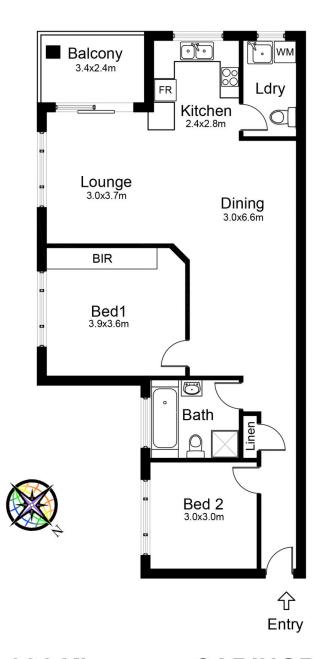

## 42/381-389 Kingsway Caringbah NSW

Private leafy aspect, this two bedroom apartment offers generous interiors and a convenient lifestyle.

Immaculately presented with spacious floorplan, offering generous open plan lounge and dining areas flowing to large private balcony.

Spacious open plan kitchen, large bathroom, internal laundry and generous bedrooms, main with built in robe.

Extra large lock up garage with additional storage, perfect for workshop or motorbikes.

Close to Caringbah cafes, restaurants, shops, transport and excellent schooling.

## 42-381 Kingsway CARINGBAH

DISCLAIMER: All care has been taken in preparing this floor plan however the accuracy is not guaranteed and no liability will be accepted for any reliance placed upon it Produced by PRODUCT PHOTOGRAPHY STUDIO mob: 0414 697 215 email: mgphoto@people.net.au