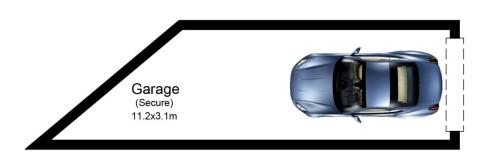

Spacious open plan kitchen, large bathroom, internal laundry and generous bedrooms, main with built in robe.

Extra large lock up garage with additional storage, perfect for workshop or motorbikes.

Close to Caringbah cafes, restaurants, shops, transport and excellent schooling.