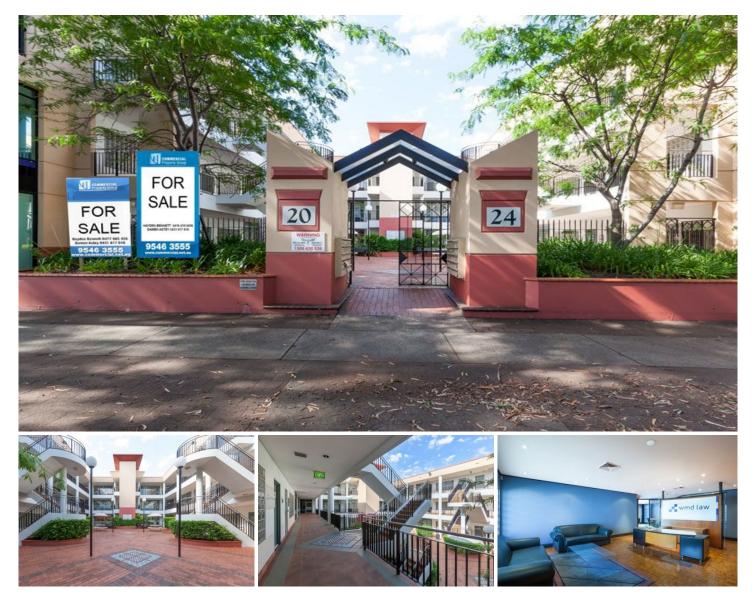

## 21-24/20-24 Gibbs Street Miranda NSW

Close by public transport and Miranda Westfield is this Partitioned and furnished this 425m<sup>2\*</sup> first floor office with lift access and basement parking.

Features:

- \* Part of one of Miranda's premier office buildings
- \* Great signage opportunities
- \* Air-conditioning throughout
- Stretcher size lift as well as first floor walk up stairs
- \* Opposite to Miranda Train Station and Westfield
- \* Plenty of public parking directly opposite the building
- \* Basement secure parking nine (9) allocated spaces
- \* Separate archive storage room
- \* 425m<sup>2\*</sup> consists of 4 separate strata suites configured as one. Potential to consider occupying smaller areas from 75m<sup>2</sup>-155m<sup>2</sup>\*
- \* Leased until 30th June, 2017

Building Size : 425 sqm View

: https://www.paynepacific.com.au/sale/ns w/sutherland/miranda/commercial/office s/5874164

Lexene David 9544 0000

**Christian Payne** 9544 0000