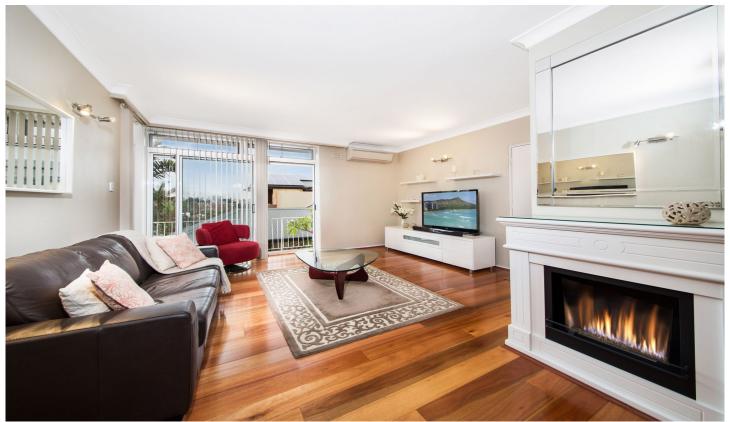

Boasting generous living and dining spaces opening to the private wrap around balcony and featuring fireplace and stunning engineered solid Bluegum flooring throughout and air conditioning, this stunning three bedroom apartment is sure to impress.