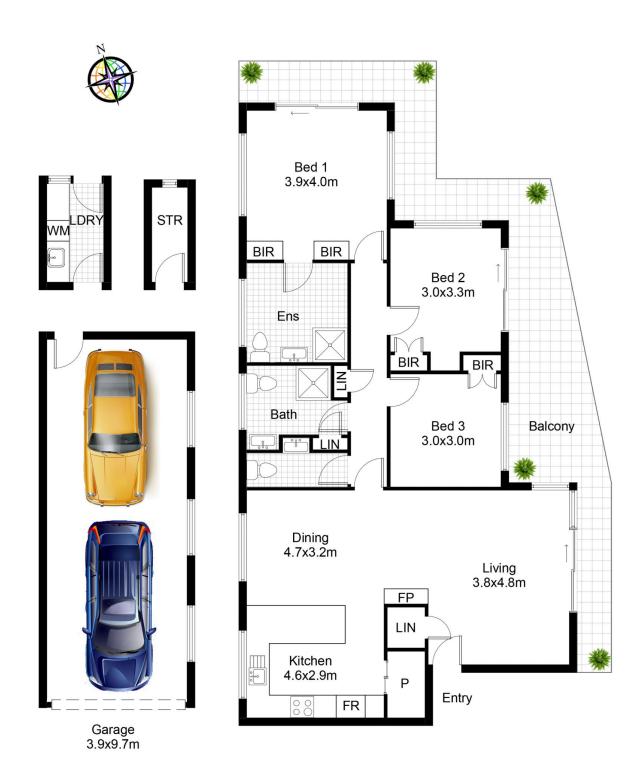

## 2/4 Grosvenor Crescent Cronulla NSW

Blending elegance with a wonderfully generous floorplan, this sophisticated first floor apartment situated in a boutique bayside block offers superior finishes and privacy only moments to Gunnamatta Bay and Cronulla.

Boasting generous living and dining spaces opening to the private wrap around balcony and featuring fireplace and stunning engineered solid Bluegum flooring throughout and air conditioning, this stunning three bedroom apartment is sure to impress.

Three generous bedrooms, the main with walk-in wardrobe and spacious modern ensuite with additional storage.

Spacious contemporary kitchen with stone bench tops, induction Neff oven and appliances and walk-in pantry.

## 2/4 Grosvenor Cr, CRONULLA

DISCLAIMER: All care has been taken in preparing this floor plan, however the accuracy is not guaranteed and no liability will be accepted for any reliance placed upon it

Produced by PRODUCT PHOTOGRAPHY STUDIO mob: 0414 697 215 email: mgphoto@people.net.au