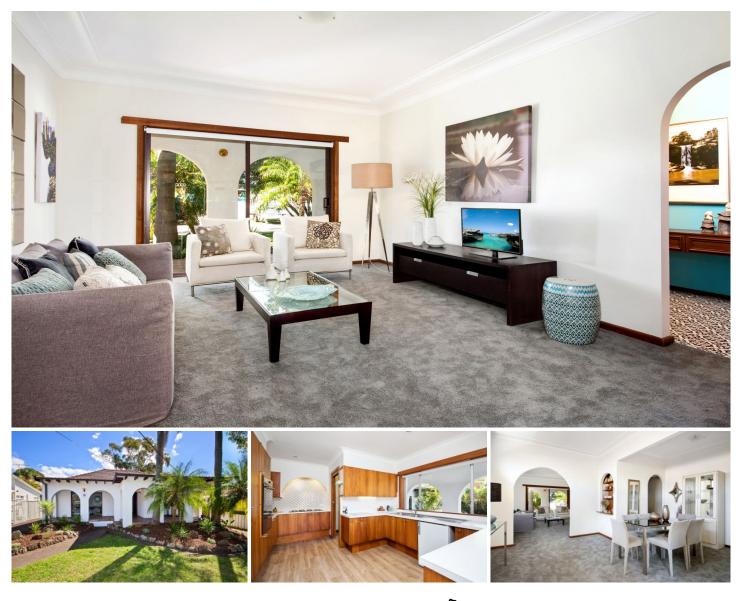

## 25 Irrubel Road Caringbah NSW

Combining a modern Mediterranean theme with a presence of style, this single level family home offers a flexible floor plan with relaxed living and entertaining.

The Mediterranean design influences showcase a welcoming family home which has been lovingly held by the same family for over 33 years. With high ceilings and crafted cabinetry throughout, this three bedroom home offers space, sophisticated style, ample storage throughout and an easy low maintenance lifestyle.

This elegant family home features three large bedrooms, main with ensuite and all with built in robes.

Generous timber kitchen with an abundance of storage, stylishly updated and perfect for family entertaining boasting a separate meals or living option and capturing