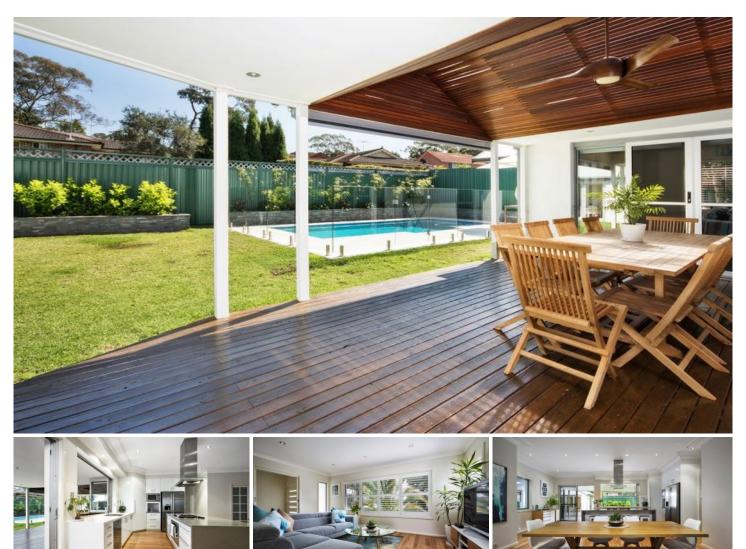

## 17 Parthenia Street Dolans Bay NSW

Embracing luxury and sophistication, this single level home comprises quality finishes throughout and relaxed family living. Enjoying superb use of space, ideal for the growing family or downsizer looking for easy living and stylish entertaining.

Recently renovated this impressive family home includes four generous bedrooms plus study/home office. The luxury master comprises of ensuite and walk in dressing room, and all additional bedrooms feature built in robes.

Modern family orientated floorplan with open plan lounge dining space featuring stunning blackbutt flooring.

Gourmet kitchen with stone benchtops and quality Ilve gas appliances with bi-fold windows capturing outside entertainment.