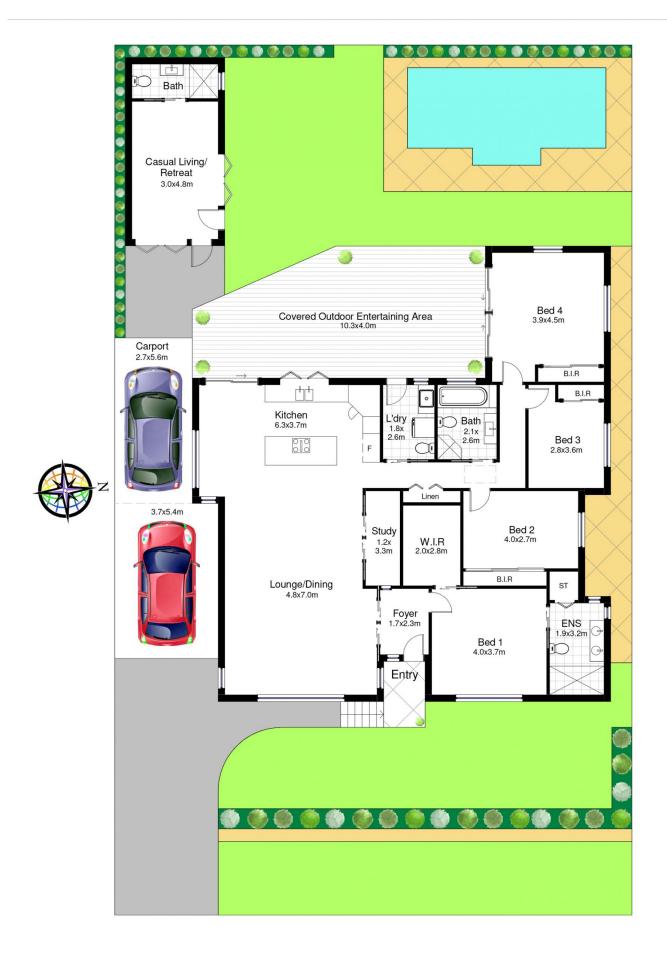

## 4 🛤 3 🚔 3 🚘

View

| F | rice |    | :\$1,750,000 |
|---|------|----|--------------|
|   |      | 0. | 5044         |

Land Size : 594.4 sqm

: https://www.paynepacific.com.au/sale/nsw/s utherland/dolans-bay/residential/house/587 4099

Christian Payne 9544 0000

DISCLAIMER: All care has been taken in preparing this floor plan, however the accuracy is not guaranteed and no liability will be accepted for any reliance placed upon it. Produced by PRODUCT PHOTOGRAPHY STUDIO mob: 0414 697 215 email: mgphoto@people.net.au