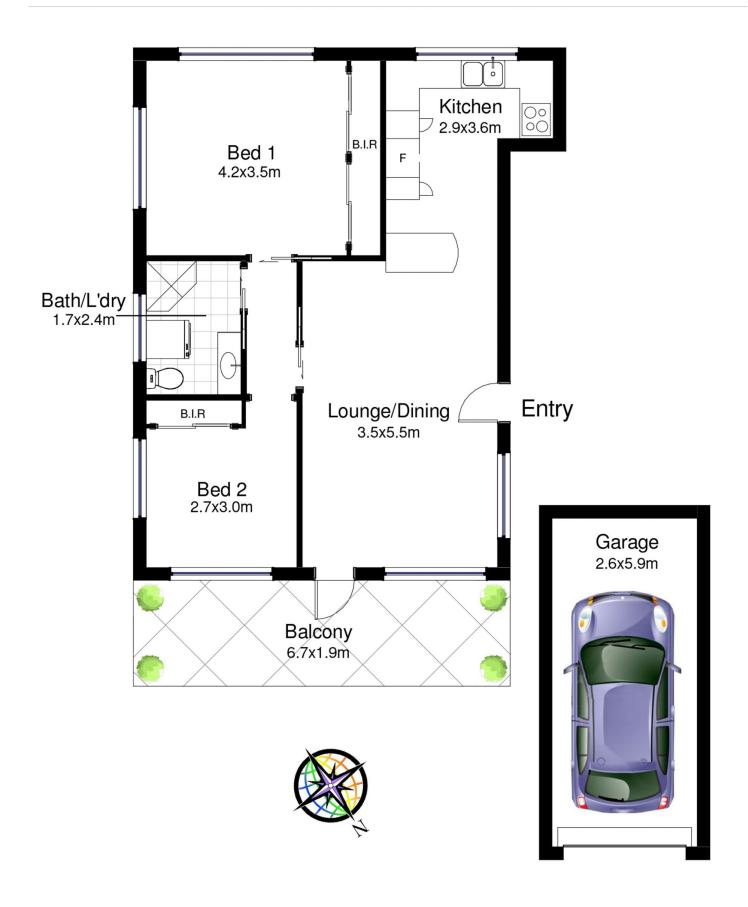

## 7/12 The Esplanade Cronulla NSW

Absolute oceanfront position, this two bedroom first floor apartment showcases panoramic oceanviews, this is the ultimate oceanfront lifestyle.

- \* North facing panoramic oceanfront balcony, with direct access to The Esplanade.
- \* Two bedrooms both with built in robes, second bedroom is light filled with ocean views.
- \* Updated bathroom and kitchen with breakfast bar, ocean views from living/dining space.
- \* Internal laundry, single lock up garage located within a well maintained sought after complex.
- \* With only a short walk to Cronulla's restaurants, shops and transport and South Cronulla Beach at your door step.
- \* Magical opportunity to create your own oceanfront lifestyle.