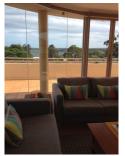

- \*Security lift access to Penthouse style apartment
- \*Oversize Wrap around Entertainers balcony overlooking the stunning Gunnamatta bay.
- \*Sun filled lounge with floor to ceiling windows boasting panoramic views
- \*Modern Kitchen with new Electric European appliances including dishwasher
- \*Three good sized bedrooms with built in wardrobes and new carpet
- \*Large main Bathroom and en suite of the master Bedroom with Operational spa bath