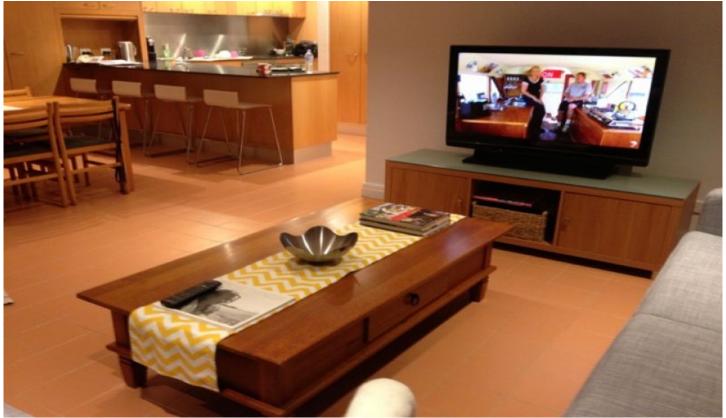

- \*Security lift access to Penthouse style apartment
- \*Oversize Wrap around Entertainers balcony overlooking the stunning Gunnamatta bay.
- \*Sun filled lounge with floor to ceiling windows boasting panoramic views
- \*Modern Kitchen with new Electric European appliances including dishwasher
- \*Three good sized bedrooms with built in wardrobes and new carpet
- \*Large main Bathroom and en suite of the master Bedroom with Operational spa bath