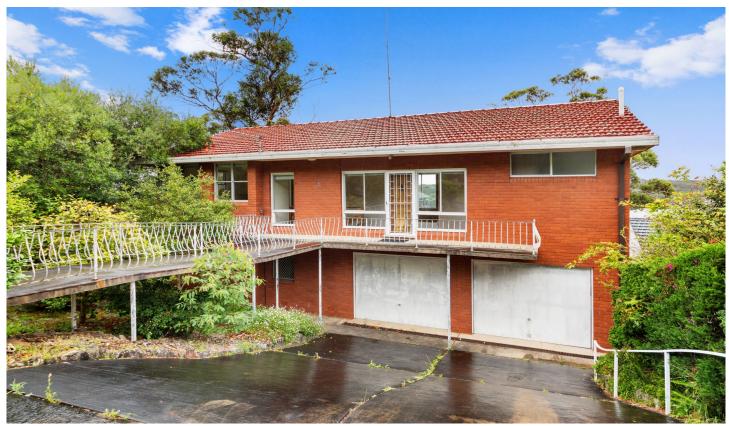

## 16 Moombara Crescent Port Hacking NSW

Presenting endless opportunities, and enjoying panoramic views over the Port Hacking this three bedroom original family home is set proudly in one of the areas most highly sought after waterside locations.

Offering an excellent opportunity for renovators or builders wanting to capture this prime position and create their dream home.

This generous two story home offers unlimited potential to further enhance and capitalise on this 701.9 sqm block. Ideal entry level into a magical waterside position.

Comprising three generous bedrooms, all with stunning water views, original bathrooms and kitchen.

Generous floor plan with combined dining and living spaces

3 😕 2 🔓 2 🖨

**Price** : \$ 1,690,000 **Land Size** : 701.9 sqm