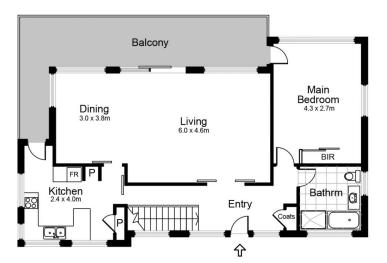

Comprising three generous bedrooms, all with stunning water views, original bathrooms and kitchen.

Generous floor plan with combined dining and living spaces

3 😕 2 🔓 2 🖨

**Price** : \$ 1,690,000 **Land Size** : 701.9 sqm