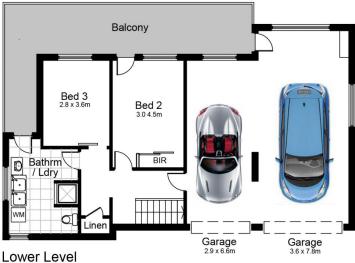

Comprising three generous bedrooms, all with stunning water views, original bathrooms and kitchen.

Generous floor plan with combined dining and living spaces

3 😕 2 🔓 2 🖨

**Price** : \$ 1,690,000 **Land Size** : 701.9 sqm