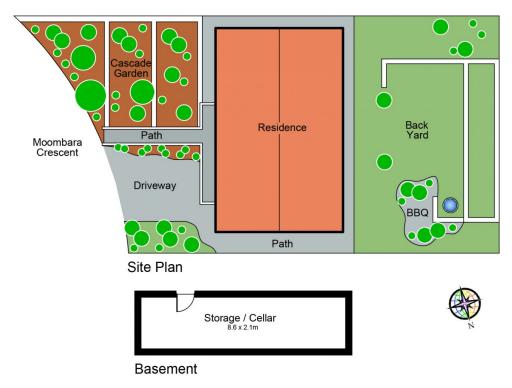

## 16 Moombara Crescent Port Hacking NSW

Presenting endless opportunities, and enjoying panoramic views over the Port Hacking this three bedroom original family home is set proudly in one of the areas most highly sought after waterside locations.

Offering an excellent opportunity for renovators or builders wanting to capture this prime position and create their dream home.

This generous two story home offers unlimited potential to further enhance and capitalise on this 701.9 sqm block. Ideal entry level into a magical waterside position.

Comprising three generous bedrooms, all with stunning water views, original bathrooms and kitchen.

Generous floor plan with combined dining and living spaces

3 😕 2 🔓 2 🖨

**Price** : \$ 1,690,000 **Land Size** : 701.9 sqm