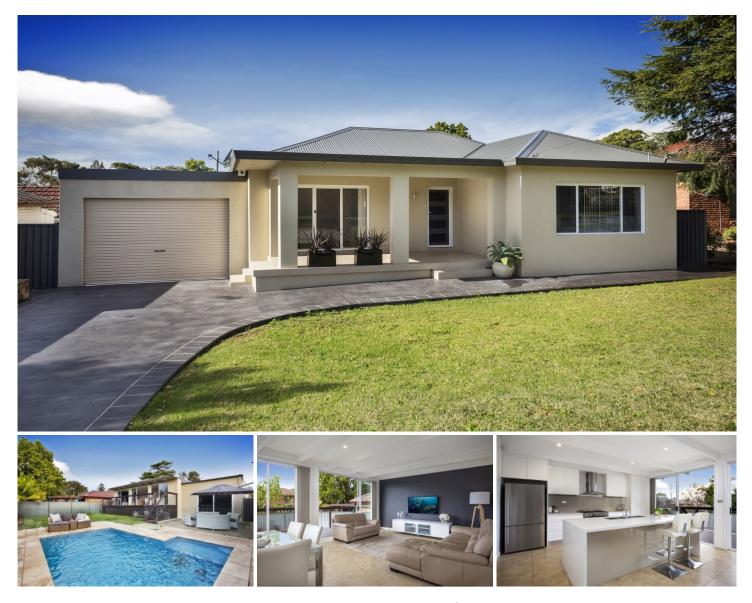

## 2 Cartledge Avenue Miranda NSW

Modern single level home designed to complement a relaxed low maintenance lifestyle. Situated in a family friendly location, this home is inviting and spacious, ideal for young families or downsizers.

\* Comprising four generous bedrooms, all with built-ins, master with ensuite

\* Modern spacious kitchen with stone benchtops and quality inclusions and appliances

\* Open plan lounge/dining spaces which flows seamlessly to the decked entertaining area

\* Sun drenched child friendly yard with inground pool and tiled entertaining space.

\* Double garage, ducted air-conditioning, alarm system and low maintenance living

\* Located moments from Westfield Miranda, transport and excellent local schools