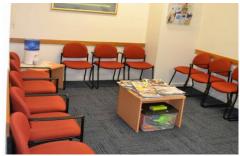

## 1/341 Crown Street Wollongong NSW

- \* Located in Piccadilly Centre, Illawarra Medical Specialists this 58m2 (approx.) office comprises 3 large furnished consulting rooms, shared reception area and waiting room in Medical Centre (doctors, surgeons, specialists) with multi-storey carpark.
- \* Freshly painted and new commercial carpet tiles
- \* Minutes to Wollongong Hospital, Wollongong Railway Station, cafes and CBD.
- \* Ideally a medical use to complement Neurosurgeon.