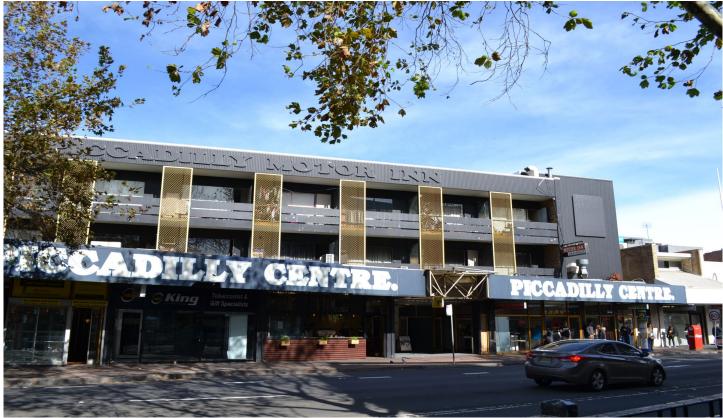

## 1/341 Crown Street Wollongong NSW

- \* Located in Piccadilly Centre, Illawarra Medical Specialists this 58m2 (approx.) office comprises 3 large furnished consulting rooms, shared reception area and waiting room in Medical Centre (doctors, surgeons, specialists) with multi-storey carpark.
- \* Freshly painted and new commercial carpet tiles
- \* Minutes to Wollongong Hospital, Wollongong Railway Station, cafes and CBD.
- \* Ideally a medical use to complement Neurosurgeon.