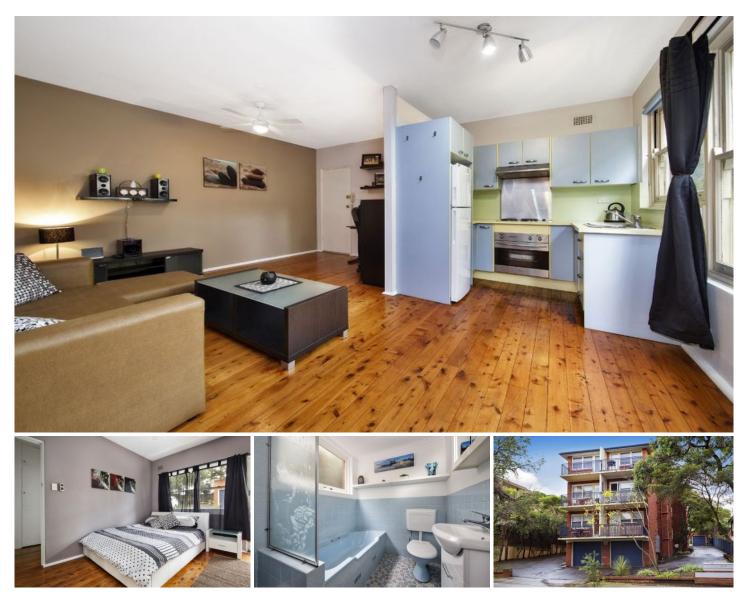

## 3/33 Searl Road Cronulla NSW

Positioned at the rear of the block, this neatly presented 1 bedroom apartment is perfect for owner occupiers or investors.

\* Quiet sunny position, perfect north-west aspect, security complex, level access

\* Large combined lounge and dining area, oversized bedroom, north facing balcony

\* Updated kitchen, full bathroom with bath, study nook, undercover carport

\* Immaculately presented apartment, 12 units in the block, well maintained complex

Located just moments to Gunnamatta Bay & Ferry, Cronulla mall, shops, cafes, beaches, parks, bus and train services.