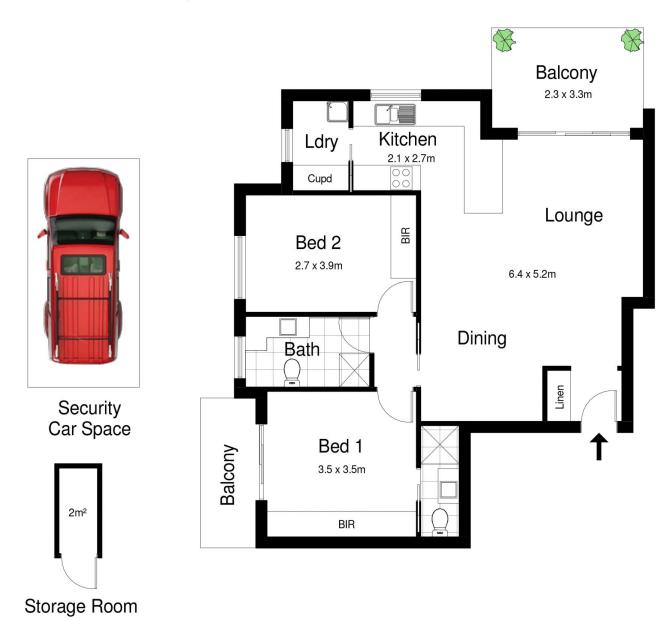

## 27/13-15 Gerrale Street Cronulla NSW

Blending beachside living and a central Cronulla position, this spacious apartment offers convenience and relaxed Cronulla lifestyle.

- \* Two bedrooms with built in robes, main with ensuite and balcony water views.
- \* Extra large kitchen with stone benchtop and open plan lounge & amp; dining spaces
- \* Tastefully styled with magical east facing balcony with views to Gunnamutta Bay
- \* Security apartment, internal laundry, secure car space and lock up storage room
- \* Perfect for downsizers, investors or young families wanting beach side convenience.