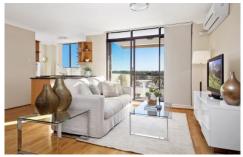

## 27/13-15 Gerrale Street Cronulla NSW

Blending beachside living and a central Cronulla position, this spacious apartment offers convenience and relaxed Cronulla lifestyle.

- \* Two bedrooms with built in robes, main with ensuite and balcony water views.
- \* Extra large kitchen with stone benchtop and open plan lounge & amp; dining spaces
- \* Tastefully styled with magical east facing balcony with views to Gunnamutta Bay
- \* Security apartment, internal laundry, secure car space and lock up storage room
- \* Perfect for downsizers, investors or young families wanting beach side convenience.