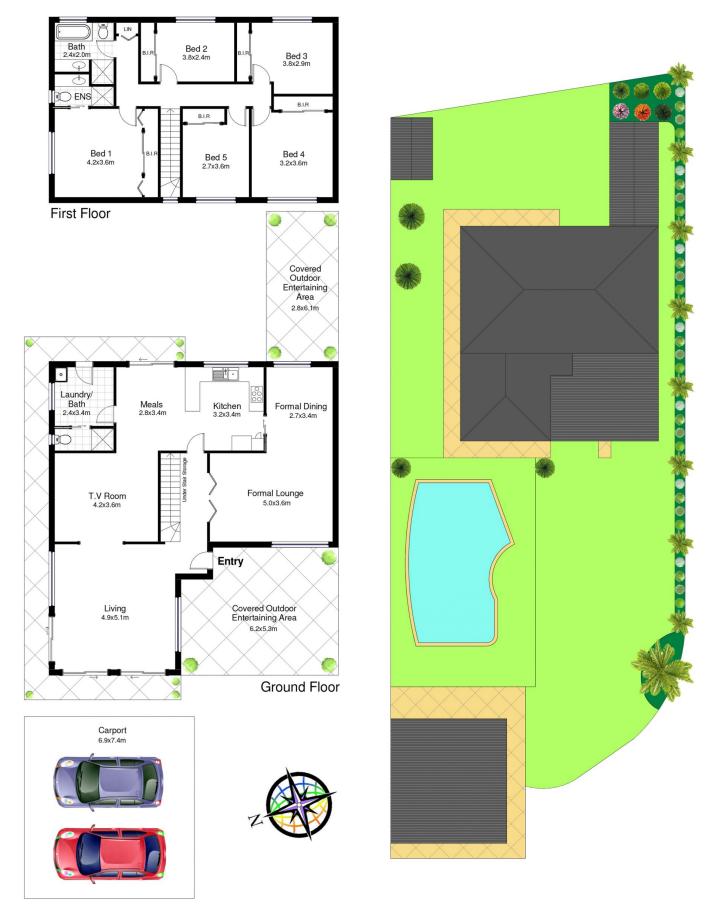

## 18A Dolans Road Woolooware NSW

Privately positioned and offering generous family living, this five bedroom home captures space and possibilities.

- \* Offering multiple living and dining areas, perfect for larger families looking for separate space
- \* Generous size bedrooms, main with ensuite, original kitchen and bathrooms
- \* Level child friendly sunny yard with inground swimming pool
- \* Perfect opportunity to renovate or redevelop, capitalise and create your dream
- \*Privately positioned close to transport, local shops and excellent schools

5 🚐 3 🟪 2 🗬

**Price** : \$ 1,360,000 **Land Size** : 789.8 sqm

View: https://www.paynepacific.com.au/sale/nsw/s

utherland/woolooware/residential/house/587

4051

Christian Payne 9544 0000

## 18A Dolans Road, Woolooware