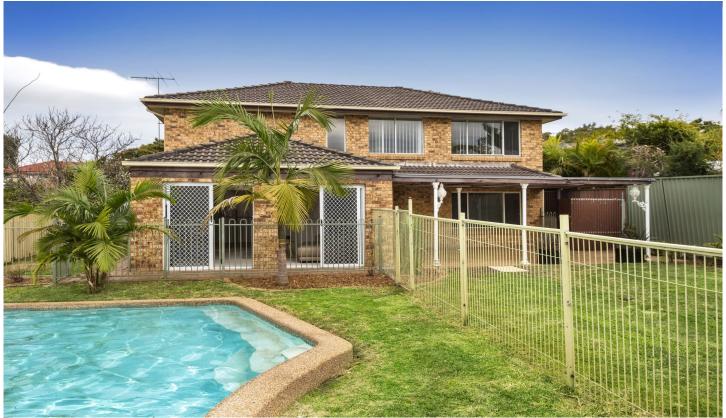

## 18A Dolans Road Woolooware NSW

Privately positioned and offering generous family living, this five bedroom home captures space and possibilities.

- \* Offering multiple living and dining areas, perfect for larger families looking for separate space
- \* Generous size bedrooms, main with ensuite, original kitchen and bathrooms
- \* Level child friendly sunny yard with inground swimming pool
- \* Perfect opportunity to renovate or redevelop, capitalise and create your dream
- \*Privately positioned close to transport, local shops and excellent schools

5 🚐 3 🟪 2 🗬

**Price** : \$ 1,360,000 **Land Size** : 789.8 sqm

View: https://www.paynepacific.com.au/sale/nsw/s

utherland/woolooware/residential/house/587

4051

Christian Payne 9544 0000