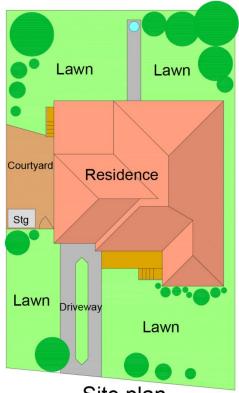

BED 3 BATH 1

3 🕮 2 🖺 1 🖨

**Price**: \$1,000,000

**View**: https://www.paynepacific.com.au/sale/nsw/suther

land/miranda/residential/house/5874049

Christian Payne 9544 0000

Site plan

## 2 Jason St, Miranda

DISCLAIMER: All care has been taken in preparing this floor plan however the accuracy is not guaranteed and no liability will be accepted for any reliance placed upon it Produced by PRODUCT PHOTOGRAPHY STUDIO mob: 0414 697 215 email: mgphoto@people.net.au