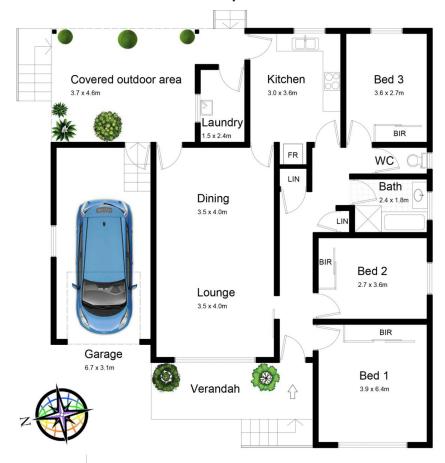

## 2 Jason Street Miranda NSW

Situated in a peaceful position and adjacent to Jason Street Playground, this single level much loved brick home offers low maintenance easy living.

- \* Neat well presented three bedroom home offering spacious open plan lounge and dining.
- \* Extra large eat-in kitchen, original bathroom and polished wooden floorboards.
- \* Easy care low maintenance back yard with covered outdoor entertaining space and single garage.
- \* Perfect for young families, or downsizers looking for that single level home.
- \* Positioned close to sporting fields, transport and Miranda Westfields.

## 2 Jason St, Miranda

DISCLAIMER: All care has been taken in preparing this floor plan however the accuracy is not guaranteed and no liability will be accepted for any reliance placed upon it Produced by PRODUCT PHOTOGRAPHY STUDIO mob: 0414 697 215 email: mgphoto@people.net.au