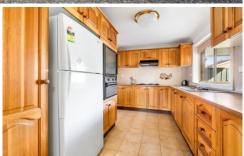

## 8/40-42 Yathong Road Caringbah NSW

Set toward the rear of the complex in a quite position, this light and bright single level 2 bedroom over 55's villa is perfectly presented and ready to move in.

- \* Light and bright combined lounge and dining area leading to private paved courtyard
- \* Large timber kitchen with lots of bench space and storage cupboards
- \* King sized main bedroom with built in robe, double sized 2nd bedroom with robe
- \* Full bathroom with bath, large laundry with additional toilet, single lock up garage
- \* Sunny front porch, easy maintenance living, air-conditioning, friendly complex
- \* Freshly painted throughout, perfectly presented and ready to move in