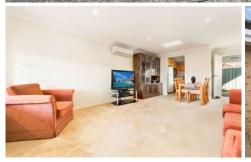

## 8/40-42 Yathong Road Caringbah NSW

Set toward the rear of the complex in a quite position, this light and bright single level 2 bedroom over 55's villa is perfectly presented and ready to move in.

- \* Light and bright combined lounge and dining area leading to private paved courtyard
- \* Large timber kitchen with lots of bench space and storage cupboards
- \* King sized main bedroom with built in robe, double sized 2nd bedroom with robe
- \* Full bathroom with bath, large laundry with additional toilet, single lock up garage
- \* Sunny front porch, easy maintenance living, air-conditioning, friendly complex
- \* Freshly painted throughout, perfectly presented and ready to move in