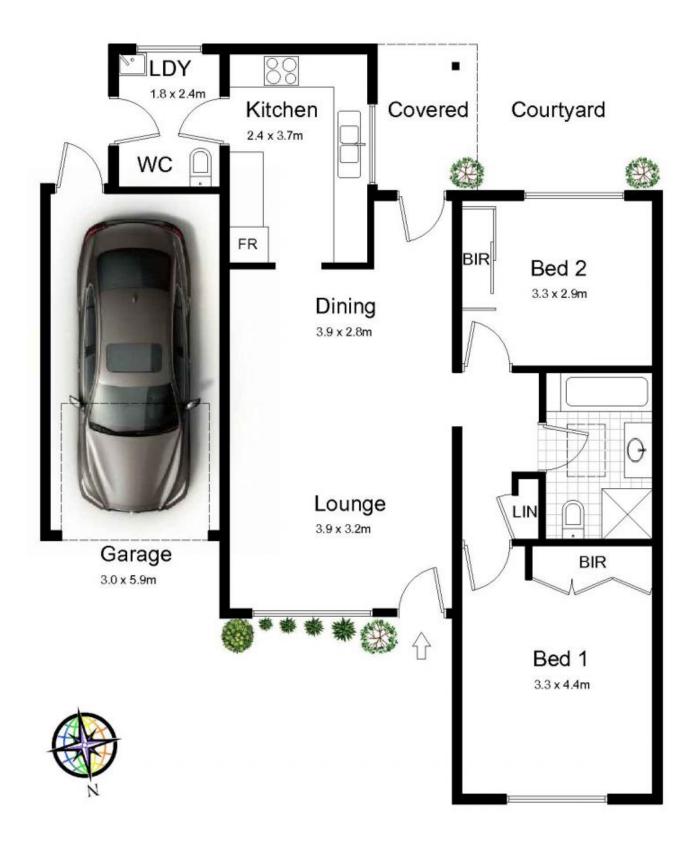

## 8/40-42 Yathong Road Caringbah NSW

Set toward the rear of the complex in a quite position, this light and bright single level 2 bedroom over 55's villa is perfectly presented and ready to move in.

- \* Light and bright combined lounge and dining area leading to private paved courtyard
- \* Large timber kitchen with lots of bench space and storage cupboards
- \* King sized main bedroom with built in robe, double sized 2nd bedroom with robe
- \* Full bathroom with bath, large laundry with additional toilet, single lock up garage
- \* Sunny front porch, easy maintenance living, air-conditioning, friendly complex
- \* Freshly painted throughout, perfectly presented and ready to move in

## 8/40-42 Yathong Rd, Caringbah

DISCLAIMER: All care has been taken in preparing this floor plan however the accuracy is not guaranteed and no liability will be accepted for any reliance placed upon it Produced by PRODUCT PHOTOGRAPHY STUDIO mob: 0414 697 215 email: mgphoto@people.net.au