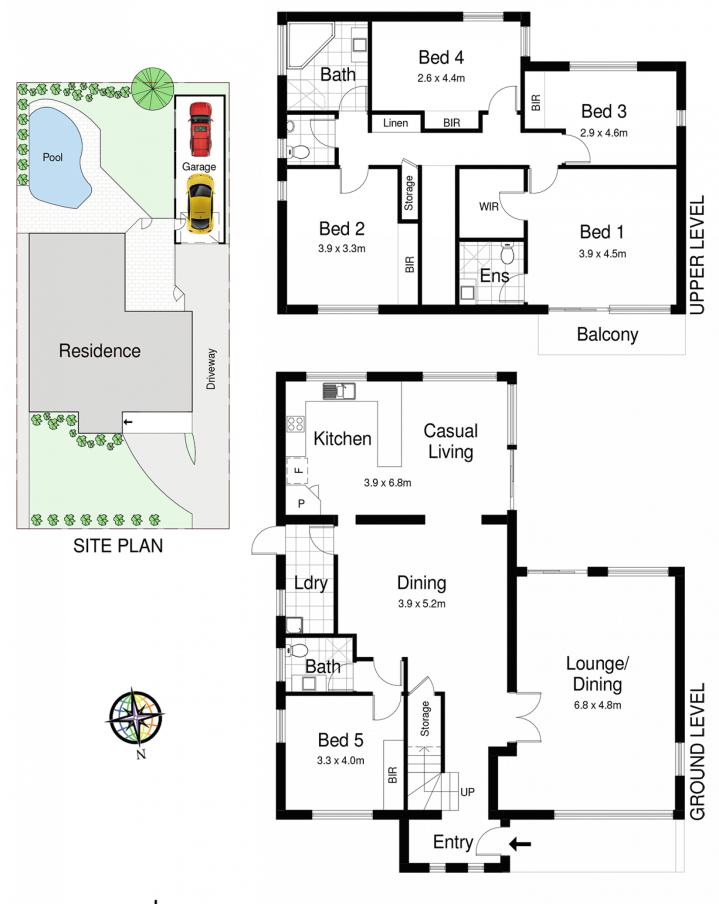

## 4 Taywood Street Woolooware NSW

Positioned in a family friendly location, this generous home is elegantly presented and offering relaxed easy living.

Inviting and spacious, ideal for the growing family looking to embrace the convenience, space and lifestyle that North Woolooware has to offer.

Comprising five generous bedrooms, the master with ensuite and balcony, all additional bedrooms feature built in robes. Teenage or guest private bedroom on the ground floor.

Offering multiple living areas, separate dining and large open plan kitchen. Showcasing a flexible floor plan designed for easy family living, this home is sure to impress.

5 🗀 3 🔓 2 🖨

**Price** : \$ 1,680,000 **Land Size** : 588.1 sqm

View: https://www.paynepacific.com.au/sale/nsw/s

utherland/woolooware/residential/house/587

4025

Christian Payne 9544 0000

## 4 Taywood Street, WOOLOOWARE

DISCLAIMER: All care has been taken in preparing this floorplan, however the accuracy is not guaranteed and no liability will be accepted for any reliance placed upon it Produced by PRODUCT PHOTOGRAPHY STUDIO mob: 0414 697 215 email: mgphoto@people.net.au