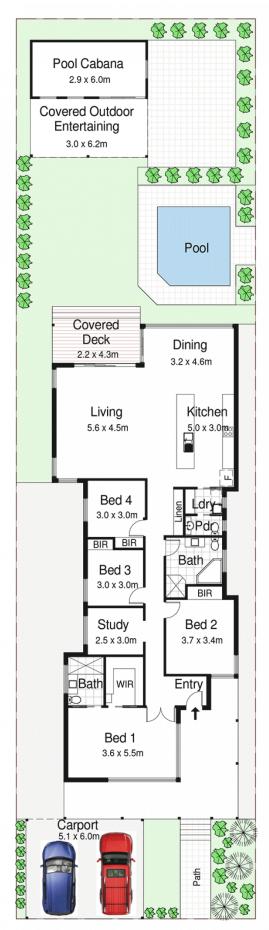

## 28 Sturt Road Cronulla NSW

Capturing relaxed living this single level immaculate, family home is designed for entertaining and a low maintenance lifestyle. Enjoying modern interiors with open plan living spaces, this home is ideal for the growing family or downsizers looking to embrace the convenience this easy living home offers.

This inviting family home includes 4 bedrooms, the master with deluxe ensuite and walk in robe, the three additional bedrooms are generous and all featuring built in robes, plus study and/or additional bedroom.

Offering open plan layout with generous lounge and dining spaces and gourmet kitchen with Caesarstone bench tops and Smeg appliances. Showcasing striking polished floor boards and functional design this easy living home is sure to impress.