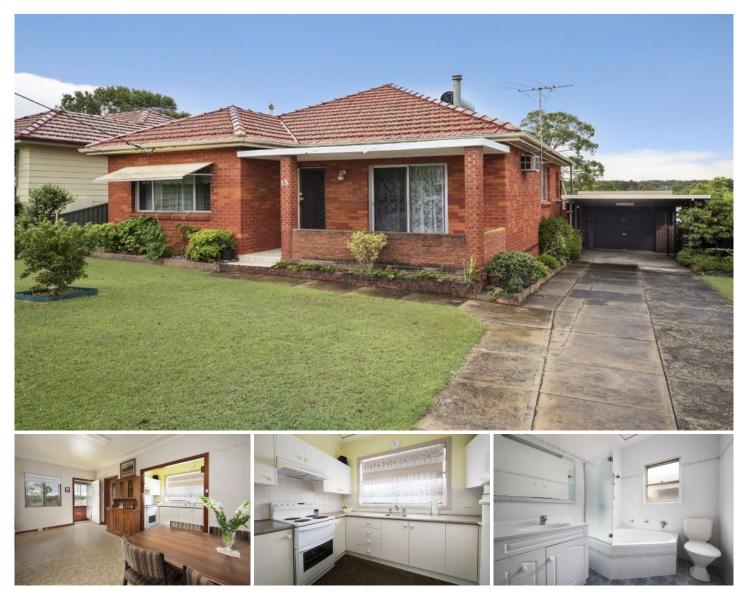

## 15 Ingara Avenue Miranda NSW

Quietly positioned in a family friendly location this much loved home has been held for over 55 years.

Unlimited potential to further enhance and capitalise on this 575.4 sqm block. Ideal entry level into this sought after Miranda area, perfect for first home owners, renovators or someone wanting to rebuild.

- Well maintained original two bedroom home with separate study and/or sunroom.

- Offering separate lounge room with additional dining and/or living space.

- Updated kitchen and bathroom.
- Separate detached accommodation ideal for the teenager

## 3 🛤 1 🚰 2 🚘

View

Land Size : 575.4 sqm

: https://www.paynepacific.com.au/sale/nsw/s utherland/miranda/residential/house/587400

Christian Payne 9544 0000