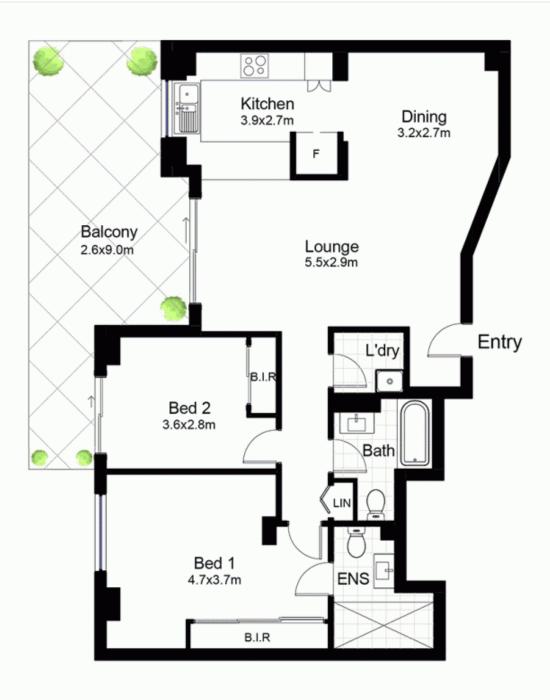

## 16/621 Kingsway Miranda NSW

Set on the 6th floor of a modern security complex, this perfectly presented 2 bedroom apartment features light and bright interiors with spectacular elevated northerly views of the city skyline.

- -Sundrenched entertainer's balcony, perfect north facing aspect, city skyline views
- -Separated lounge and dining area, solid timber floorboards throughout, light & bright
- -Modern open kitchen with stainless steel gas cooking, dishwasher, breakfast bar
- -Gas heating, split system air conditioning, video security intercom, level lift access
- -Bedrooms with built in's, main with ensuite, second bedroom with access to balcony
- -Stylish main bathroom with bath, linen storage, single lock up garage