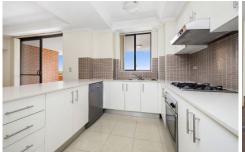

- -Sundrenched entertainer's balcony, perfect north facing aspect, city skyline views
- -Separated lounge and dining area, solid timber floorboards throughout, light & bright
- -Modern open kitchen with stainless steel gas cooking, dishwasher, breakfast bar
- -Gas heating, split system air conditioning, video security intercom, level lift access
- -Bedrooms with built in's, main with ensuite, second bedroom with access to balcony
- -Stylish main bathroom with bath, linen storage, single lock up garage