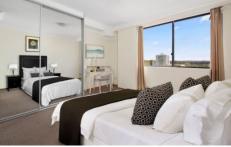

- -Sundrenched entertainer's balcony, perfect north facing aspect, city skyline views
- -Separated lounge and dining area, solid timber floorboards throughout, light & bright
- -Modern open kitchen with stainless steel gas cooking, dishwasher, breakfast bar
- -Gas heating, split system air conditioning, video security intercom, level lift access
- -Bedrooms with built in's, main with ensuite, second bedroom with access to balcony
- -Stylish main bathroom with bath, linen storage, single lock up garage