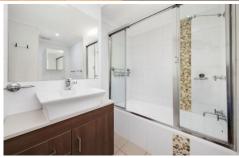

- -Sundrenched entertainer's balcony, perfect north facing aspect, city skyline views
- -Separated lounge and dining area, solid timber floorboards throughout, light & bright
- -Modern open kitchen with stainless steel gas cooking, dishwasher, breakfast bar
- -Gas heating, split system air conditioning, video security intercom, level lift access
- -Bedrooms with built in's, main with ensuite, second bedroom with access to balcony
- -Stylish main bathroom with bath, linen storage, single lock up garage