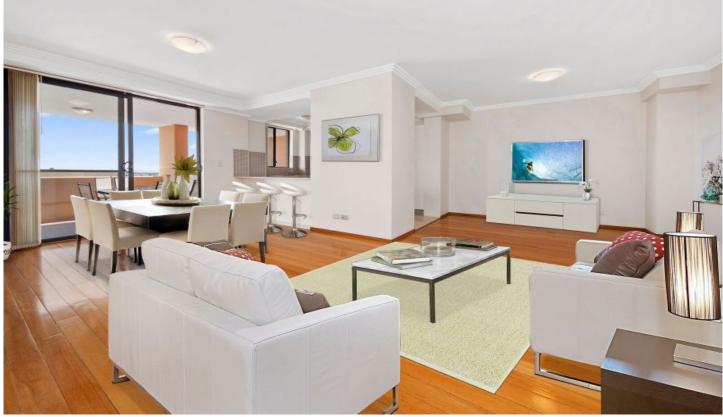

## 16/621 Kingsway Miranda NSW

Set on the 6th floor of a modern security complex, this perfectly presented 2 bedroom apartment features light and bright interiors with spectacular elevated northerly views of the city skyline.

- -Sundrenched entertainer's balcony, perfect north facing aspect, city skyline views
- -Separated lounge and dining area, solid timber floorboards throughout, light & bright
- -Modern open kitchen with stainless steel gas cooking, dishwasher, breakfast bar
- -Gas heating, split system air conditioning, video security intercom, level lift access
- -Bedrooms with built in's, main with ensuite, second bedroom with access to balcony
- -Stylish main bathroom with bath, linen storage, single lock up garage