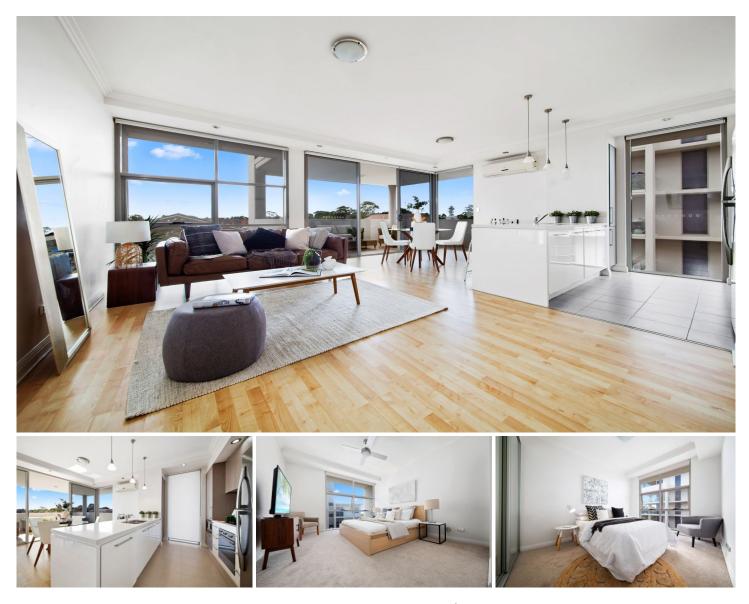

## 27/570 President Avenue Sutherland NSW

Blending the convenience of a central Sutherland position with the style offered by Sequoia apartments. Boasting an open northern aspect with a spacious balcony perfect for relaxed living and family entertaining.

Enjoy the private, modern space and open plan floorplan, drenched in natural light. Offering beautiful styling and immaculate presentation, this two bedroom apartment is perfect for downsizers, young professionals or investors.

Generous open plan living and dining spaces opening to the north facing extra large entertaining balcony.

Two generous bedrooms both with built in robes, main with modern ensuite.

Modern kitchen with stone benchtops, gas stovetop and