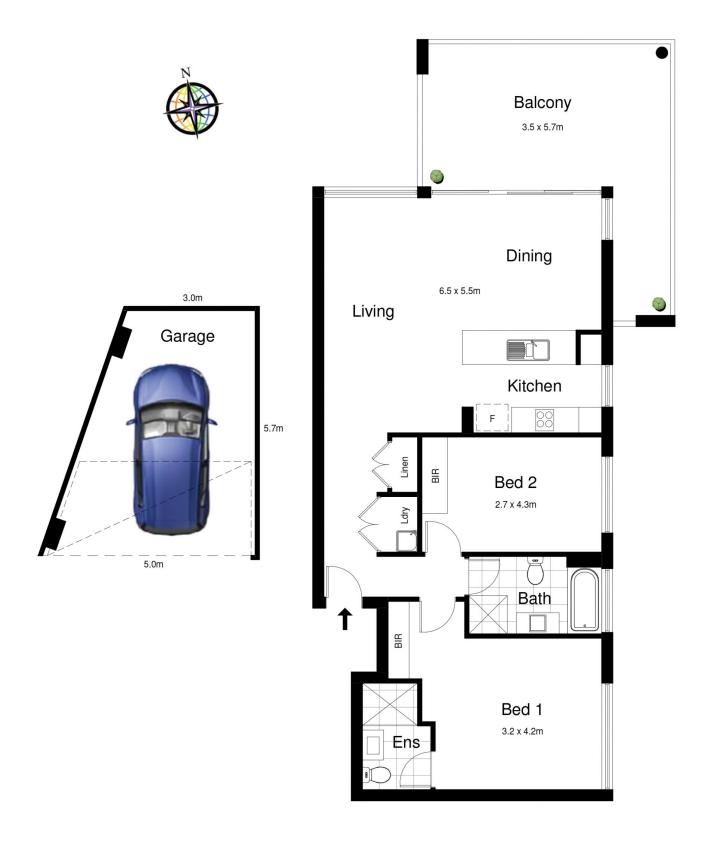

## 27/570 President Avenue, SUTHERLAND

DISCLAIMER: All care has been taken in preparing this floorplan, however the accuracy is not guaranteed and no liability will be accepted for any reliance placed upon it Produced by PRODUCT PHOTOGRAPHY STUDIO mob: 0414 697 215 email: mgphoto@people.net.au