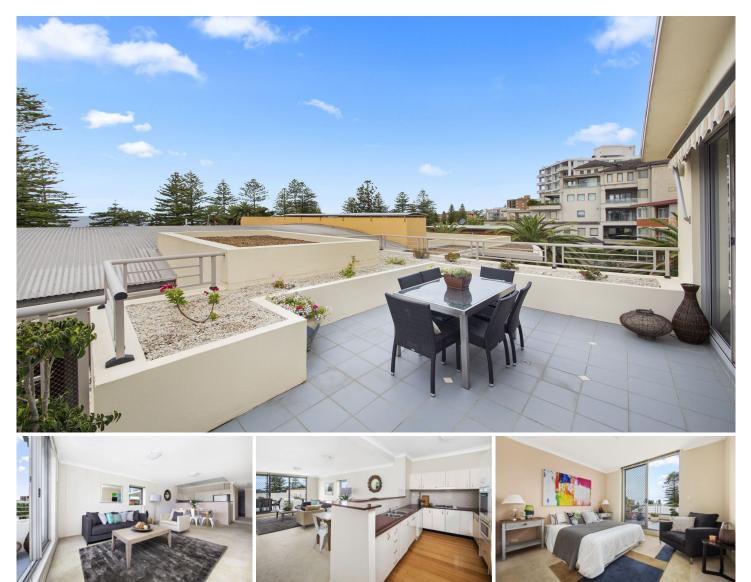

## 14/59 Gerrale Street Cronulla NSW

Situated in the sought after "Peninsula" apartments, opposite South Cronulla Beach, this spacious three bedroom apartment blends convenience, space and a premier beachside location.

Set back from the street, this third floor apartment occupies the length of the tower block, ensuring privacy and natural light filled interiors.

- Offering open plan living and dining with no common walls and light filled interiors.

- Open plan modern kitchen with stone benchtop and gas appliances.

- Private east facing terrace area, perfect for entertaining family and friends with elevated ocean views.