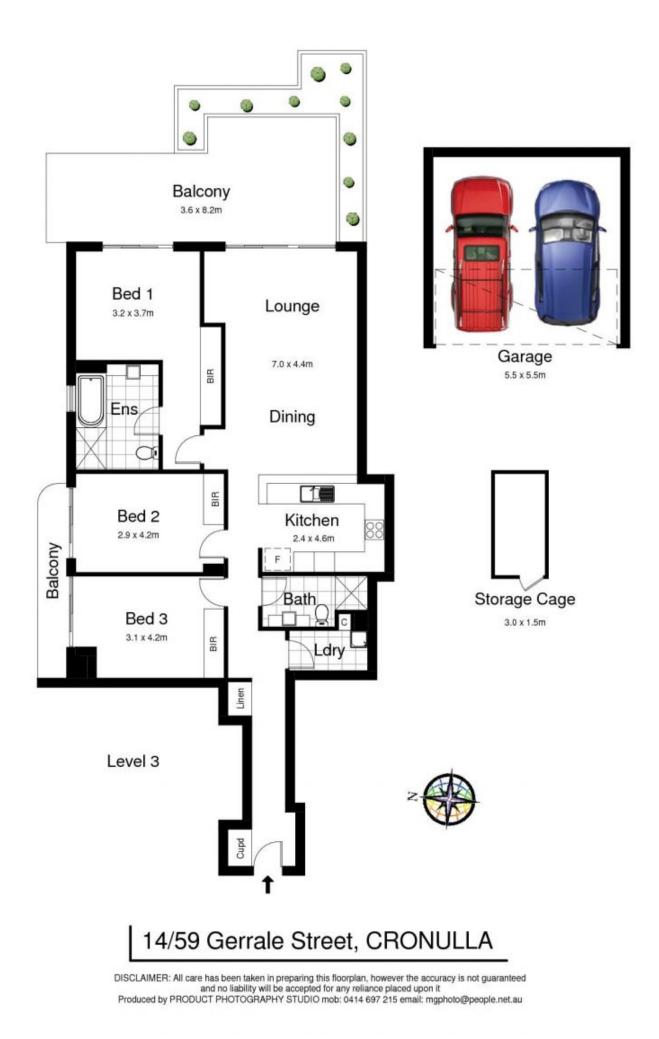

## 14/59 Gerrale Street Cronulla NSW

Situated in the sought after "Peninsula" apartments, opposite South Cronulla Beach, this spacious three bedroom apartment blends convenience, space and a premier beachside location.

Set back from the street, this third floor apartment occupies the length of the tower block, ensuring privacy and natural light filled interiors.

- Offering open plan living and dining with no common walls and light filled interiors.

- Open plan modern kitchen with stone benchtop and gas appliances.

- Private east facing terrace area, perfect for entertaining family and friends with elevated ocean views.

## 3 🛤 2 🚰 2 🛱

**View :** https://www.paynepacific.com.au/sale/nsw/sutherl and/cronulla/residential/apartment/5873967

Christian Payne 9544 0000

https://www.paynepacific.com.au