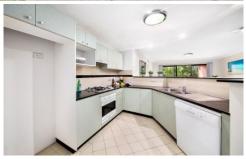

Spacious open plan kitchen with granite benchtops, gas cooking and stainless steel appliances.

Double lock up security garage, gas heating, security building with lift access.

3 🕮 2 📛 2 🖨

**View :** https://www.paynepacific.com.au/sale/nsw/sutherl and/cronulla/residential/apartment/5873955