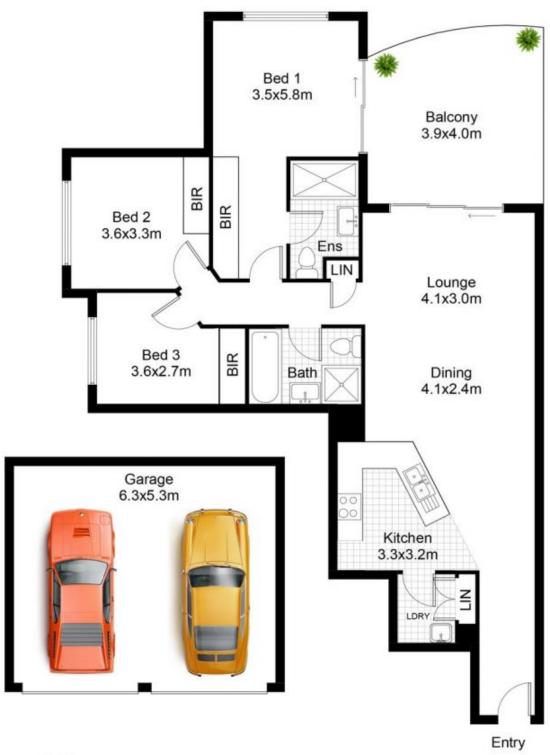

## 23/1-7 Allison Road Cronulla NSW

Situated in the exclusive "Carrington" building in South Cronulla and blending elegance with a generous floor plan, this sophisticated three bedroom apartment offers superior finishes and privacy.

Stylish living and dining space opening to private covered balcony perfect for entertaining family and friends.

Three generous bedrooms main with built in robing and generous ensuite and balcony access.

Spacious open plan kitchen with granite benchtops, gas cooking and stainless steel appliances.

Double lock up security garage, gas heating, security building with lift access.

3 🕮 2 📛 2 🖨

**View :** https://www.paynepacific.com.au/sale/nsw/sutherl and/cronulla/residential/apartment/5873955

## 23/1-7 Allison Rd, CRONULLA

DISCLAIMER: All care has been taken in preparing this floor plan, however the accuracy is not guaranteed and no liability will be accepted for any reliance placed upon it