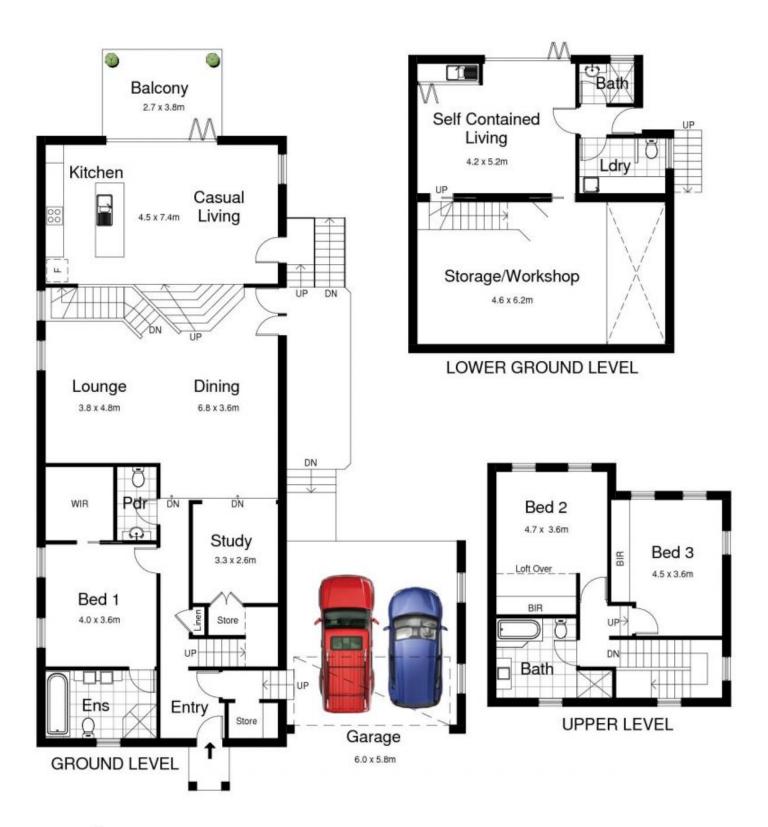

## **67 Flinders Road Woolooware NSW**

Blending architectural style and a premium northern aspect, this inviting muti level family home offers versatile living spaces and generous bedrooms.

- Originally the Watson Memorial Church, this much loved home has been architecturally reinvented to create an expansive family home with room for everyone.
- Modern kitchen with stone benchtop and additional living area.
- Generous bedrooms, master bedroom offers walk in robe and ensuite.
- Custom hardwood purpose built study desk with wall unit.
- Self-contained living possibilities, in-law or teenager

## 67 Flinders Road, WOOLOOWARE