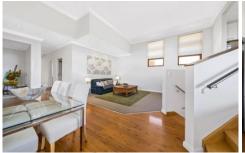

## **67 Flinders Road Woolooware NSW**

Blending architectural style and a premium northern aspect, this inviting muti level family home offers versatile living spaces and generous bedrooms.

- Originally the Watson Memorial Church, this much loved home has been architecturally reinvented to create an expansive family home with room for everyone.
- Modern kitchen with stone benchtop and additional living area.
- Generous bedrooms, master bedroom offers walk in robe and ensuite.
- Custom hardwood purpose built study desk with wall unit.
- Self-contained living possibilities, in-law or teenager