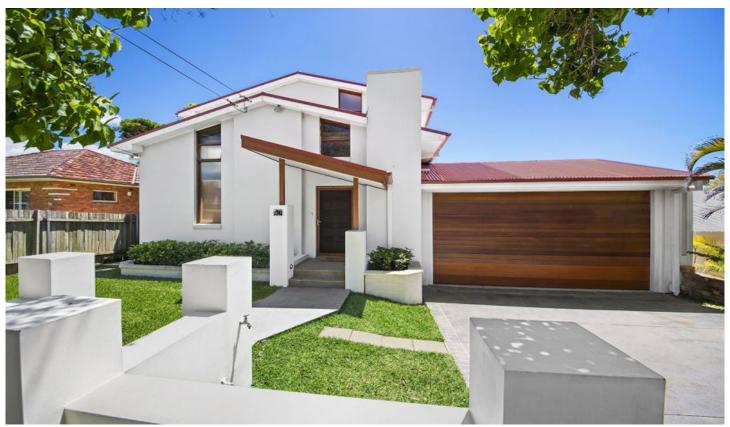

## **67 Flinders Road Woolooware NSW**

Blending architectural style and a premium northern aspect, this inviting muti level family home offers versatile living spaces and generous bedrooms.

- Originally the Watson Memorial Church, this much loved home has been architecturally reinvented to create an expansive family home with room for everyone.
- Modern kitchen with stone benchtop and additional living area.
- Generous bedrooms, master bedroom offers walk in robe and ensuite.
- Custom hardwood purpose built study desk with wall unit.
- Self-contained living possibilities, in-law or teenager