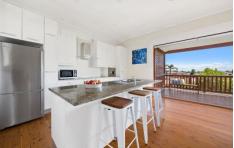

## **67 Flinders Road Woolooware NSW**

Blending architectural style and a premium northern aspect, this inviting muti level family home offers versatile living spaces and generous bedrooms.

- Originally the Watson Memorial Church, this much loved home has been architecturally reinvented to create an expansive family home with room for everyone.
- Modern kitchen with stone benchtop and additional living area.
- Generous bedrooms, master bedroom offers walk in robe and ensuite.
- Custom hardwood purpose built study desk with wall unit.
- Self-contained living possibilities, in-law or teenager