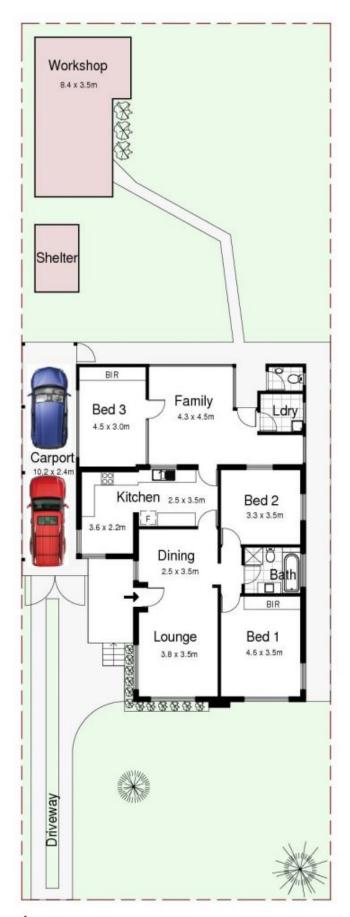

## 52 Hume Road Cronulla NSW

Positioned in a premium locale overlooking Cronulla Golf Course, this single storey 3 bedroom property offers endless possibilities and opportunities.

Presented in neat and tidy original condition, the property offers further scope to improve and add value by renovating, extending, rebuilding or developing - taking advantage of the (R3) zoning which allows for a 70% floor space building ratio and 9 metre height allowance.

- -King sized main bedroom with built in robe, 2nd bedroom also with build in robe
- -Combined lounge & dining area overlooking the golf course, additional rumpus area
- -Full bathroom with bathroom, additional toilet, eat in style kitchen, internal laundry
- -Split system air-con, pleasant leafy north facing views over

3 📭 1 🔓 2 🗬

Land Size: 537.5 sqm

View : https://www.paynepacific.com.au/sale/nsw/s

utherland/cronulla/residential/house/587393

8