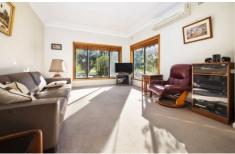

- -King sized main bedroom with built in robe, 2nd bedroom also with build in robe
- -Combined lounge & dining area overlooking the golf course, additional rumpus area
- -Full bathroom with bathroom, additional toilet, eat in style kitchen, internal laundry
- -Split system air-con, pleasant leafy north facing views over