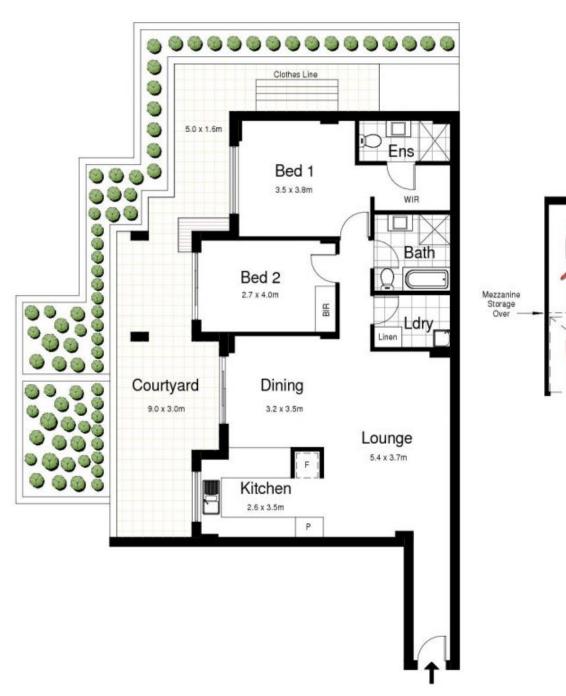

## 3/621 Kingsway Miranda NSW

Perfectly orientated to take full advantage of the northerly sun, this oversized elevated ground floor apartment features villa like proportions, sunny outdoor spaces and level security access.

- -Combined lounge and dining area flowing out to the large wrap around balcony
- -Huge main bedroom with walk in robe & stylish ensuite, main bathroom with bath
- -Good sized 2nd bedroom with built in robe and access to the wrap around balcony
- -Gourmet open kitchen with breakfast bar, stainless steel appliances, dishwasher

## 2 🗀 2 📇 1 🗬

Building Size: 125 sqm

View : https://www.paynepacific.com.au/sale/ns

w/sutherland/miranda/residential/apartm

ent/5873930

Garage

5.4 x 3.0m