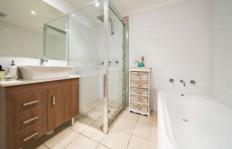

- -Combined lounge and dining area flowing out to the large wrap around balcony
- -Huge main bedroom with walk in robe & stylish ensuite, main bathroom with bath
- -Good sized 2nd bedroom with built in robe and access to the wrap around balcony
- -Gourmet open kitchen with breakfast bar, stainless steel appliances, dishwasher