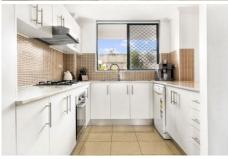

- -Combined lounge and dining area flowing out to the large wrap around balcony
- -Huge main bedroom with walk in robe & stylish ensuite, main bathroom with bath
- -Good sized 2nd bedroom with built in robe and access to the wrap around balcony
- -Gourmet open kitchen with breakfast bar, stainless steel appliances, dishwasher