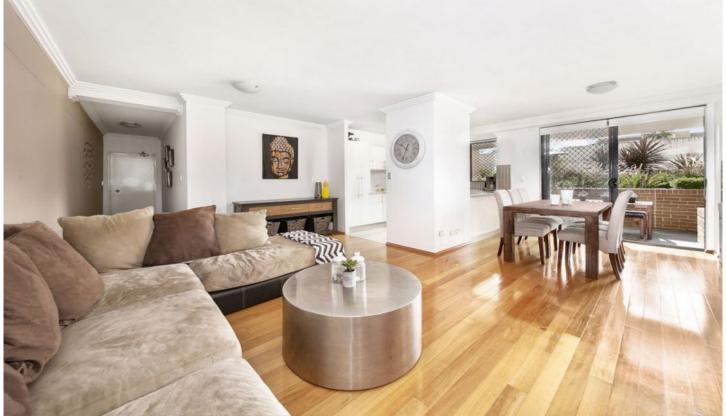

## 3/621 Kingsway Miranda NSW

Perfectly orientated to take full advantage of the northerly sun, this oversized elevated ground floor apartment features villa like proportions, sunny outdoor spaces and level security access.

- -Combined lounge and dining area flowing out to the large wrap around balcony
- -Huge main bedroom with walk in robe & stylish ensuite, main bathroom with bath
- -Good sized 2nd bedroom with built in robe and access to the wrap around balcony
- -Gourmet open kitchen with breakfast bar, stainless steel appliances, dishwasher