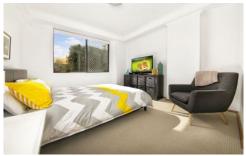

- -Combined lounge and dining area flowing out to the large wrap around balcony
- -Huge main bedroom with walk in robe & stylish ensuite, main bathroom with bath
- -Good sized 2nd bedroom with built in robe and access to the wrap around balcony
- -Gourmet open kitchen with breakfast bar, stainless steel appliances, dishwasher