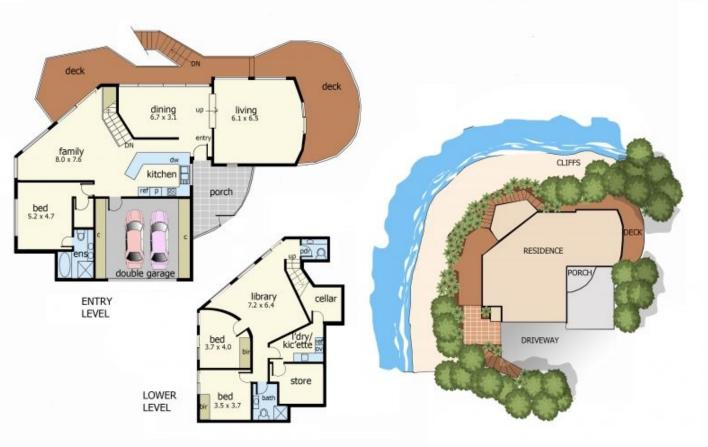

## 10/17-19 Barbara Crescent Denhams Beach NSW

With an exclusive South Coast oceanfront position, this freestanding home located on Denham's Beach blends luxury with coastal style.

Enjoying breathtaking views across Denham's Beach from almost every room, this private retreat like home needs to be viewed to truly appreciate the incredible ocean surrounds.

Located within the sought after gated Quarterdeck complex, assuring privacy, seclusion and a relaxed coastal lifestyle.

Offering three generous bedrooms, master suite with ensuite and built in robes.

Additional study or fourth bedroom opportunity.

## 10 / 17-19 Barbara Crescent, Denhams Beach This floorplan is a guide only and no warranty is given to its accuracy in dimensions. Purchasers are advised to carry out their own investigations