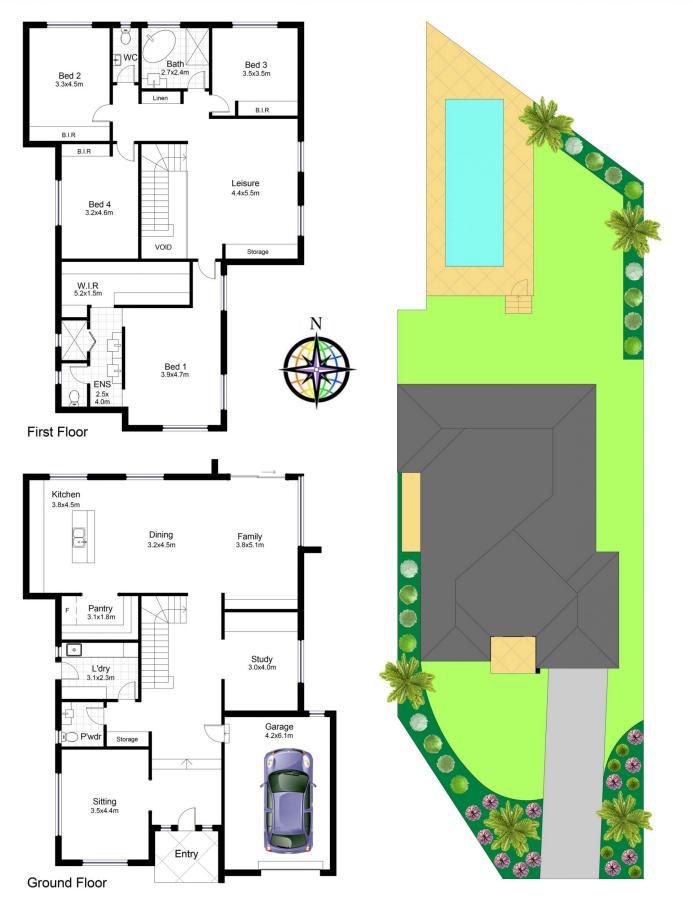

## 2A Mookara Place Port Hacking NSW

New Torrens Title home in a prestige locale, close to shops, transport, schools and the beautiful Port Hacking waterways.

On completion this property will include:

- North facing open floor plan with views to the Royal National Park
- Four bedrooms all with built in wardrobes
- Main bedroom with spacious ensuite and huge walk in wardrobe
- Fully porcelain tiled ground floor with open foyer
- Ground floor family room and living areas
- Timber and glass staircase
- Large laundry
- White Caesar Stone benchtops in the kitchen with European appliances