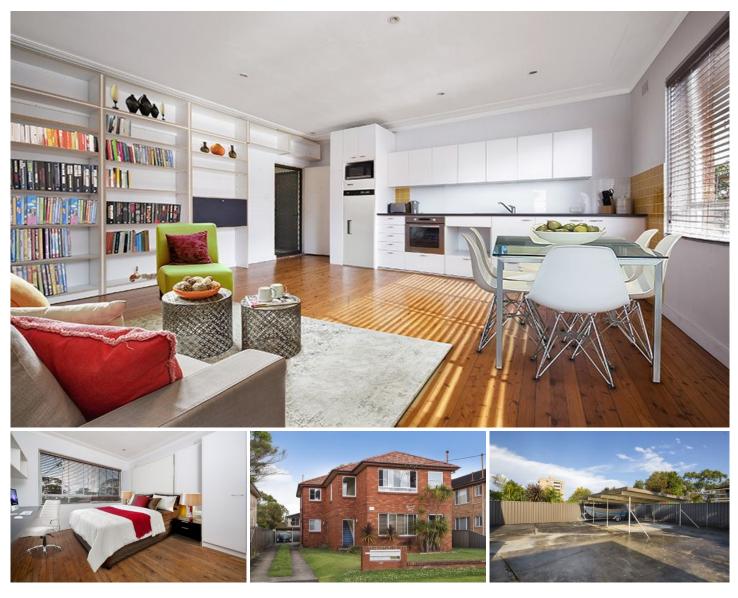

## 3/4 Flinders Road Cronulla NSW

Quietly located in North Woolooware, this oversized one bedroom apartment is positioned on the 1st floor of a boutique block of only 4 units.

Featuring sun drenched interiors and a spacious floorplan, this fantastic apartment is ready to move in and enjoy or lease out to a tenant.

-Large combined lounge, dining & kitchen area, entire wall custom built-in bookcase

-Large north facing bedroom with built-in custom cabinetry storage cupboard & amp; desk

-Timber floorboards throughout, neat and tidy original presented bathroom with bath

-Storage cupboard cabinetry in hallway with proposed internal laundry facilities

-Single carport at rear of property, common share laundry,

View : https://www.paynepacific.com.au/sale/nsw/sutherl and/cronulla/residential/apartment/5873893