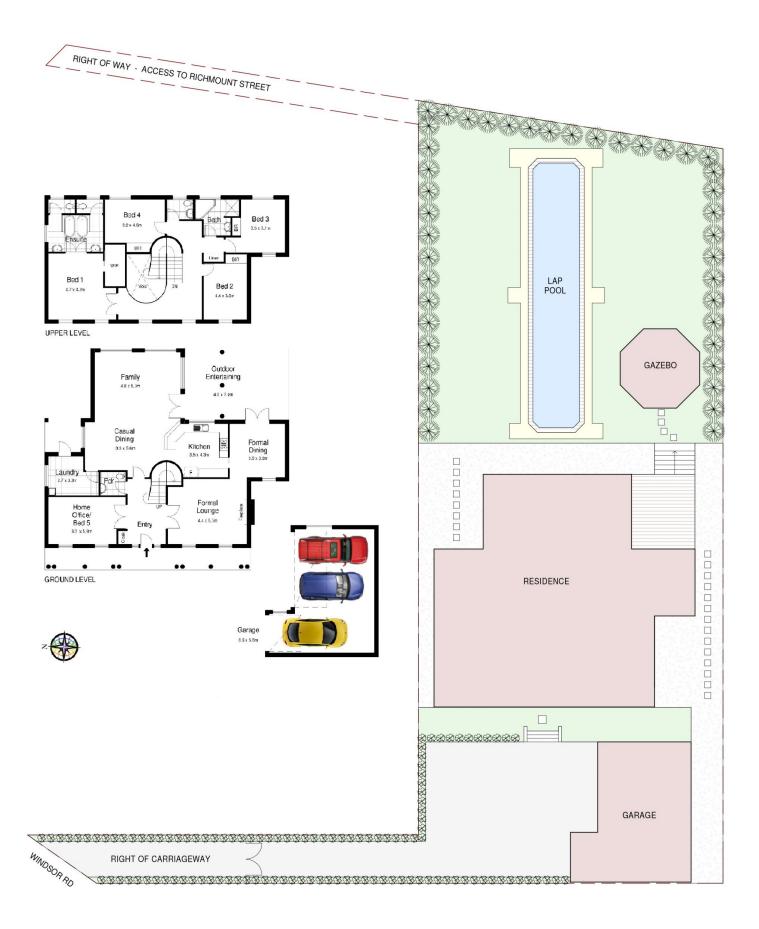

Set behind a gated entrance on 1,170sqm of level yard, this classic-Georgian inspired two storey home is perfect for a growing family or those moving from a large home that wish to take advantage of the low maintenance grounds and ultra-convenient locale.

The home features two separate living areas with the 5th downstairs bedroom also being able to be easily converted to a library, home office or cinema room.

Oozing period charm and character features, the home is filled with modern inclusions and conveniences, creating a

## 5 🛤 2 🚔 3 🚘

Land Size : 1170 sqm View : https://www

: https://www.paynepacific.com.au/sale/nsw/s utherland/cronulla/residential/house/587388 3