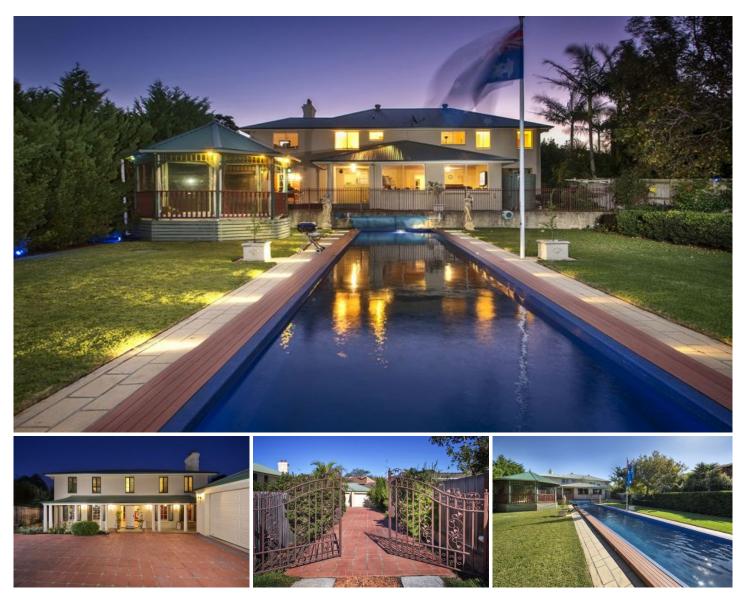

## 6 Windsor Road Cronulla NSW

Privately secluded and bathed in northerly sunlight, this impressive five year old, five bedroom family home offers peace and tranquillity, while being only footsteps to Shelly Park and Beach.

Set behind a gated entrance on 1,170sqm of level yard, this classic-Georgian inspired two storey home is perfect for a growing family or those moving from a large home that wish to take advantage of the low maintenance grounds and ultra-convenient locale.

The home features two separate living areas with the 5th downstairs bedroom also being able to be easily converted to a library, home office or cinema room.

Oozing period charm and character features, the home is filled with modern inclusions and conveniences, creating a