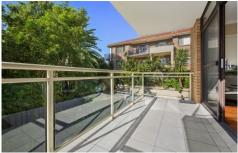

Large separated lounge & dining area leading to east facing balcony

Galley style kitchen with electric cooking and plenty of cupboard space

Three bedrooms, main and second bedroom with built in robes

Floorboards throughout, leafy outlook, adjoining internal laundry