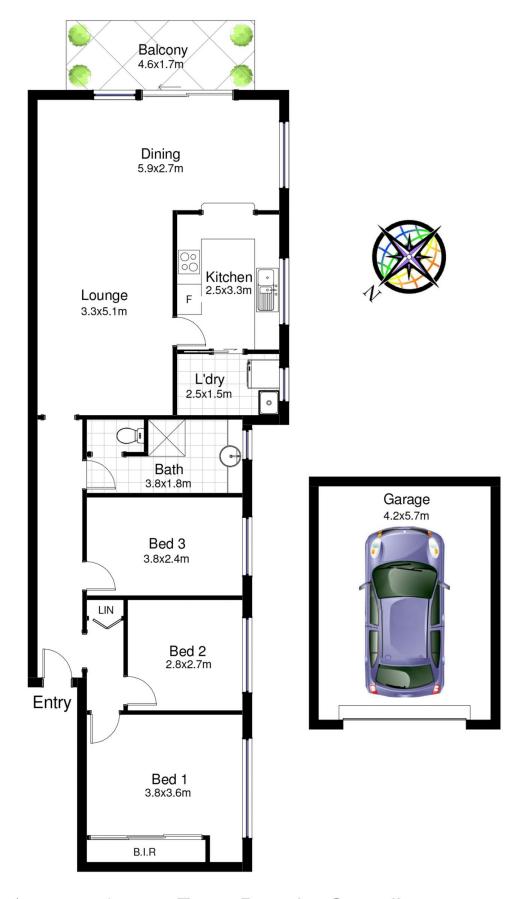

## 2/38 Ewos Parade Cronulla NSW

Positioned in popular South Cronulla, this perfectly presented three bedroom apartment offers the best of Cronulla beachside living just moments to the Esplanade, Cronulla's beaches and shops.

Large separated lounge & dining area leading to east facing balcony

Galley style kitchen with electric cooking and plenty of cupboard space

Three bedrooms, main and second bedroom with built in robes

Floorboards throughout, leafy outlook, adjoining internal laundry

Security intercom access, large lock up garage, quiet rear of block position

Well maintained complex of only 12 units, ultra-convenient location

3 📭 1 🔓 1 😭

**View**: https://www.paynepacific.com.au/sale/nsw/sutherl and/cronulla/residential/apartment/5873882