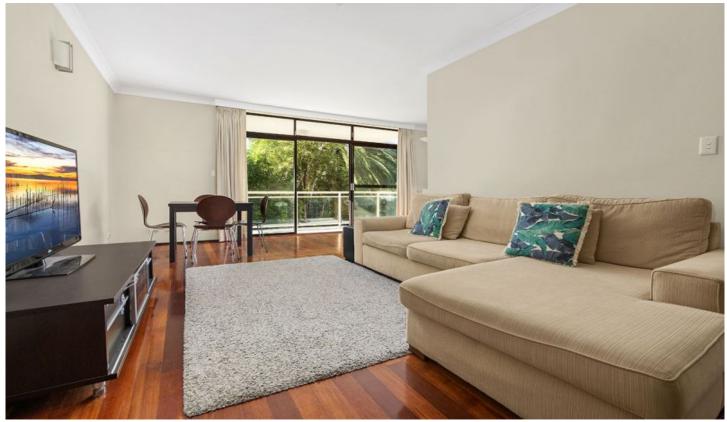

Large separated lounge & dining area leading to east facing balcony

Galley style kitchen with electric cooking and plenty of cupboard space

Three bedrooms, main and second bedroom with built in robes

Floorboards throughout, leafy outlook, adjoining internal laundry