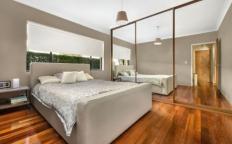

Large separated lounge & dining area leading to east facing balcony

Galley style kitchen with electric cooking and plenty of cupboard space

Three bedrooms, main and second bedroom with built in robes

Floorboards throughout, leafy outlook, adjoining internal laundry