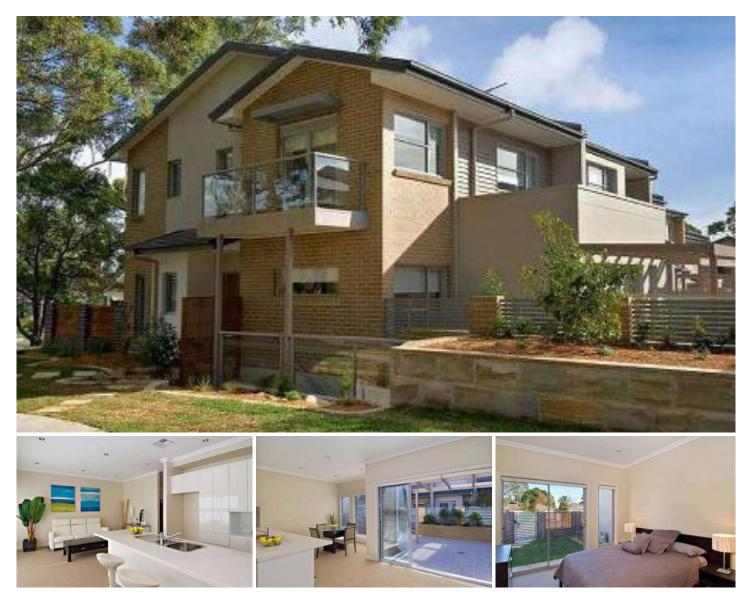

## 1/161 Caringbah Road Caringbah NSW

Enjoy the style and quality this three bedroom townhouse in "Highpoint Caringbah" offers. This spacious three bedroom townhouse enjoys a great position, convenience, and low maintenance living.

- The master suite is on the entry level and includes walk in robe and ensuite;

- Modern kitchen with stone benchtops and quality appliances;

- Separate lounge and dining spaces and additional upstairs study/lounge area;

- Two private courtyards, with separate entrance;

- Double garage with separate additional storage and internal access;

- Enjoy the quality of a George Walker & Son development.

Perfectly positioned close to Caringbah Village, Camelia