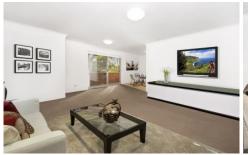

Perfect for home buyers or investors, this light and bright apartment offers endless opportunities with further scope to improve and add value.

- -Oversized lounge and dining room flowing to west facing undercover balcony
- -Neat and tidy original kitchen with casual meals area, original full bathroom
- -Bedrooms with built in robes, large internal laundry, security intercom access
- -Freshly painted throughout , new roller blinds & light