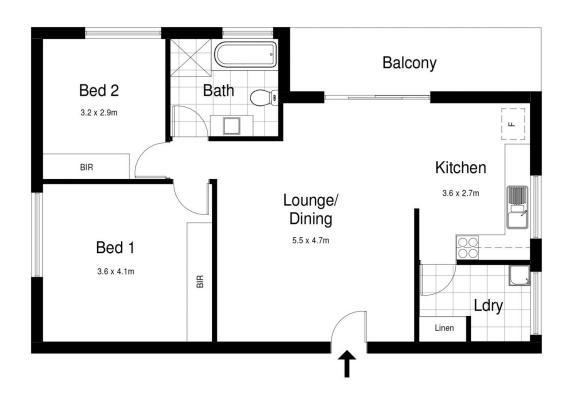

Perfect for home buyers or investors, this light and bright apartment offers endless opportunities with further scope to improve and add value.

- -Oversized lounge and dining room flowing to west facing undercover balcony
- -Neat and tidy original kitchen with casual meals area, original full bathroom
- -Bedrooms with built in robes, large internal laundry, security intercom access
- -Freshly painted throughout , new roller blinds & light