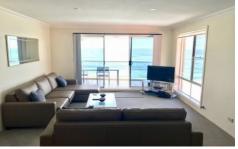

- \* Partly furnished throughout
- \* Entertaining balcony with stunning views of the ocean
- \* Split level spacious living and dining room
- \* Open plan spacious kitchen with stainless steel appliances and plenty of cupboard space
- \* Three double bedrooms with built-in robes in all
- \* Modern main bathroom with separate bath and shower, ensuite bathroom to main bedroom
- \* Internal laundry with separate third w/c
- \* Double lock up garage with remote access and large additional storage area