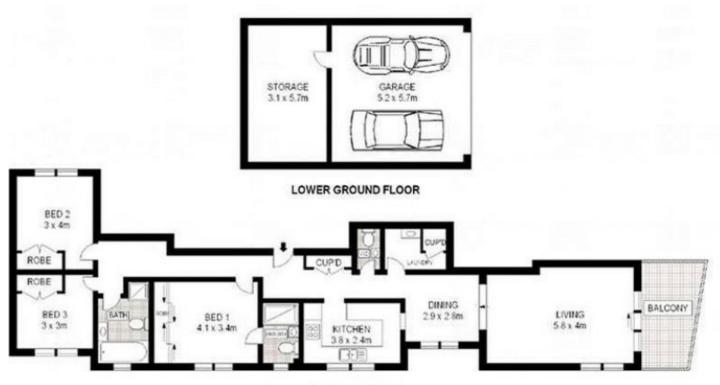

- \* Partly furnished throughout
- \* Entertaining balcony with stunning views of the ocean
- \* Split level spacious living and dining room
- \* Open plan spacious kitchen with stainless steel appliances and plenty of cupboard space
- \* Three double bedrooms with built-in robes in all
- \* Modern main bathroom with separate bath and shower, ensuite bathroom to main bedroom
- \* Internal laundry with separate third w/c
- \* Double lock up garage with remote access and large additional storage area