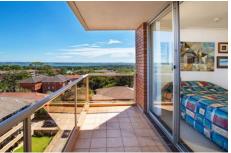

- -Light and bright throughout, spacious combined lounge and dining room, built in storage
- -Updated kitchen with separate laundry, second bathroom with bath, separate toilet
- -Huge main bedroom with built in robe, ensuite and balcony with stunning views
- -Second bedroom with built in robe and amazing city views, only one common wall
- -Only two apartments per floor, 270 degree views, additional 16 resident car spaces
- -Security complex, dual lifts, level lift access to the