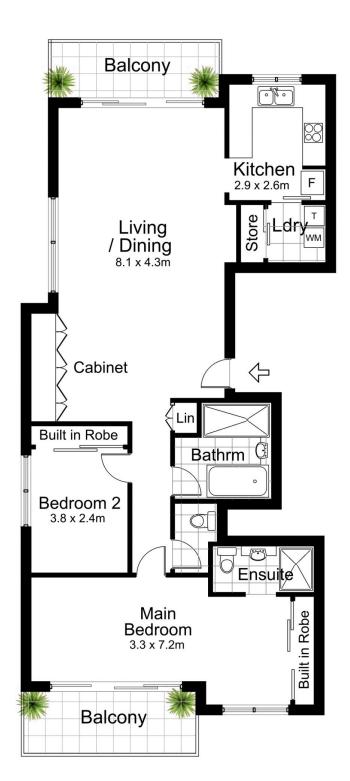

## 15/21 Burke Road Cronulla NSW

Perfectly positioned on level 8 and on the northern side of the landmark "Solander Tower", this sun drenched oversized 2 bedroom apartment offers ultimate views of the city skyline, Cronulla's beaches and ocean, National Park, Gunnamatta Bay, Bate and Botany Bays.

- -Light and bright throughout, spacious combined lounge and dining room, built in storage
- -Updated kitchen with separate laundry, second bathroom with bath, separate toilet
- -Huge main bedroom with built in robe, ensuite and balcony with stunning views
- -Second bedroom with built in robe and amazing city views, only one common wall
- -Only two apartments per floor, 270 degree views, additional 16 resident car spaces
- -Security complex, dual lifts, level lift access to the

## 15 / 21 Burke Road, CRONULLA

DISCLAIMER: All care has been taken in preparing this floor plan, however the accuracy is not guaranteed and no liability will be accepted for any reliance placed upon it