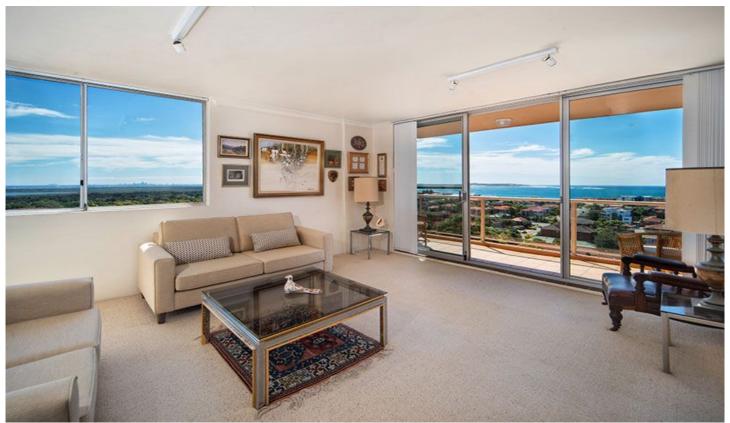

## 15/21 Burke Road Cronulla NSW

Perfectly positioned on level 8 and on the northern side of the landmark "Solander Tower", this sun drenched oversized 2 bedroom apartment offers ultimate views of the city skyline, Cronulla's beaches and ocean, National Park, Gunnamatta Bay, Bate and Botany Bays.

- -Light and bright throughout, spacious combined lounge and dining room, built in storage
- -Updated kitchen with separate laundry, second bathroom with bath, separate toilet
- -Huge main bedroom with built in robe, ensuite and balcony with stunning views
- -Second bedroom with built in robe and amazing city views, only one common wall
- -Only two apartments per floor, 270 degree views, additional 16 resident car spaces
- -Security complex, dual lifts, level lift access to the