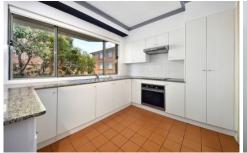

Two spacious bedrooms both with built in robes, master with separate balcony.

Modern open kitchen with newly renovated bathroom.

Features include internal laundry, security apartment with single lock up garage.