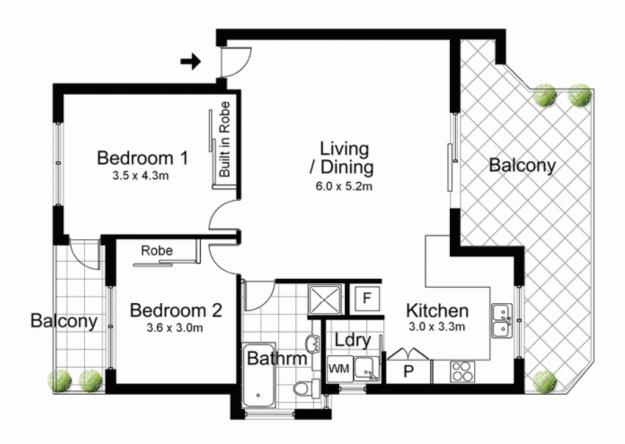

## 9/27 Searl Road Cronulla NSW

Enjoy the lifestyle that living close to Cronulla Central brings, the convenience of restaurants, shops and beaches.

This modern, stylish, spacious first floor apartment offers open plan living/dining leading to east facing balcony.

Two spacious bedrooms both with built in robes, master with separate balcony.

Modern open kitchen with newly renovated bathroom.

Features include internal laundry, security apartment with single lock up garage.

Perfect for investors, couples or young families - this opportunity will not last.

2 📭 1 🖺 1 🗬

Building Size: 136 sqm

View : https://www.paynepacific.com.au/sale/ns

w/sutherland/cronulla/residential/apartm