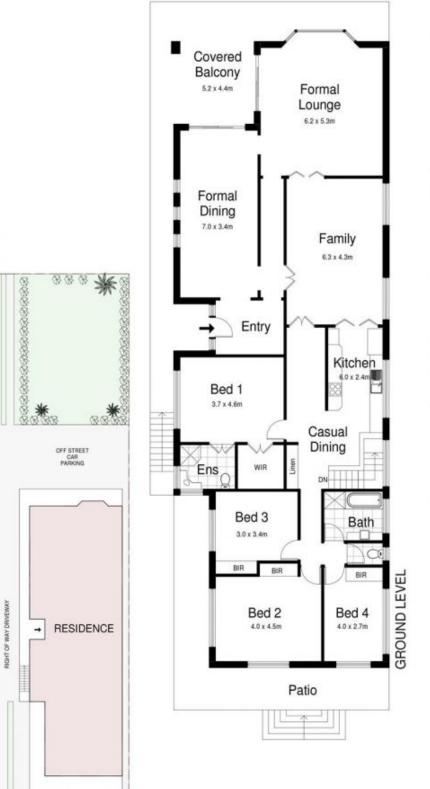

## 276 Woolooware Road Burraneer NSW

Set on over 900sqm of land, this perfectly presented and immaculately maintained family home features full brick construction throughout, light filled spacious interiors and tranquil views into Gunnamatta Bay.

- -Undercover entertainer's balcony overlooking the level child friendly yard & bay
- -Separate formal & informal lounge area, separate formal dining & casual meals area
- -Timber eat in style kitchen, elegant full guest bathroom with bath & separate toilet
- -Main bedroom with ensuite & walk in robe, 3 additional bedrooms with built in robes
- -Downstairs 5th bedroom with ensuite and walk in robe, additional home office
- -Utility room + storage area, large internal laundry + additional downstairs bathroom

5 📭 4 🖺 4 🗬

Land Size: 916.9 sqm

View : https://www.paynepacific.com.au/sale/nsw/s

utherland/burraneer/residential/house/5873

823