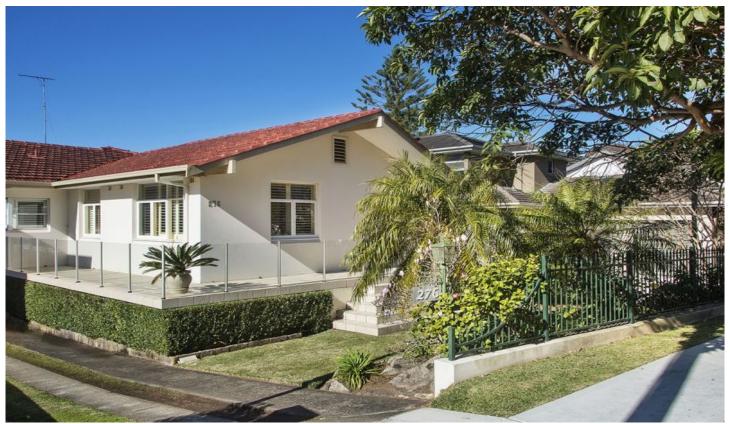

## 276 Woolooware Road Burraneer NSW

Set on over 900sqm of land, this perfectly presented and immaculately maintained family home features full brick construction throughout, light filled spacious interiors and tranquil views into Gunnamatta Bay.

- -Undercover entertainer's balcony overlooking the level child friendly yard & bay
- -Separate formal & informal lounge area, separate formal dining & casual meals area
- -Timber eat in style kitchen, elegant full guest bathroom with bath & separate toilet
- -Main bedroom with ensuite & walk in robe, 3 additional bedrooms with built in robes
- -Downstairs 5th bedroom with ensuite and walk in robe, additional home office
- -Utility room + storage area, large internal laundry + additional downstairs bathroom