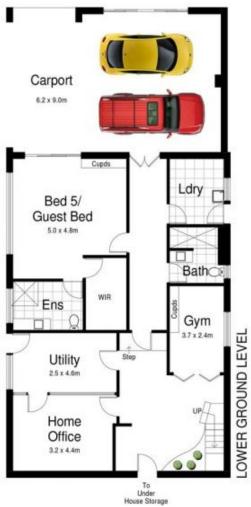

## 276 Woolooware Road Burraneer NSW

Set on over 900sqm of land, this perfectly presented and immaculately maintained family home features full brick construction throughout, light filled spacious interiors and tranquil views into Gunnamatta Bay.

- -Undercover entertainer's balcony overlooking the level child friendly yard & bay
- -Separate formal & informal lounge area, separate formal dining & casual meals area
- -Timber eat in style kitchen, elegant full guest bathroom with bath & separate toilet
- -Main bedroom with ensuite & walk in robe, 3 additional bedrooms with built in robes
- -Downstairs 5th bedroom with ensuite and walk in robe, additional home office
- -Utility room + storage area, large internal laundry + additional downstairs bathroom

5 📭 4 🖺 4 🗬

Land Size: 916.9 sqm

View : https://www.paynepacific.com.au/sale/nsw/s

utherland/burraneer/residential/house/5873

823