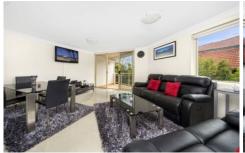

There's an open plan living, dining and kitchen area leading to a good sized balcony with a green outlook. Floors are easy-care and attractive large tiles throughout. Extra storage has been added throughout the apartment, making absolute best use of the floorplan.