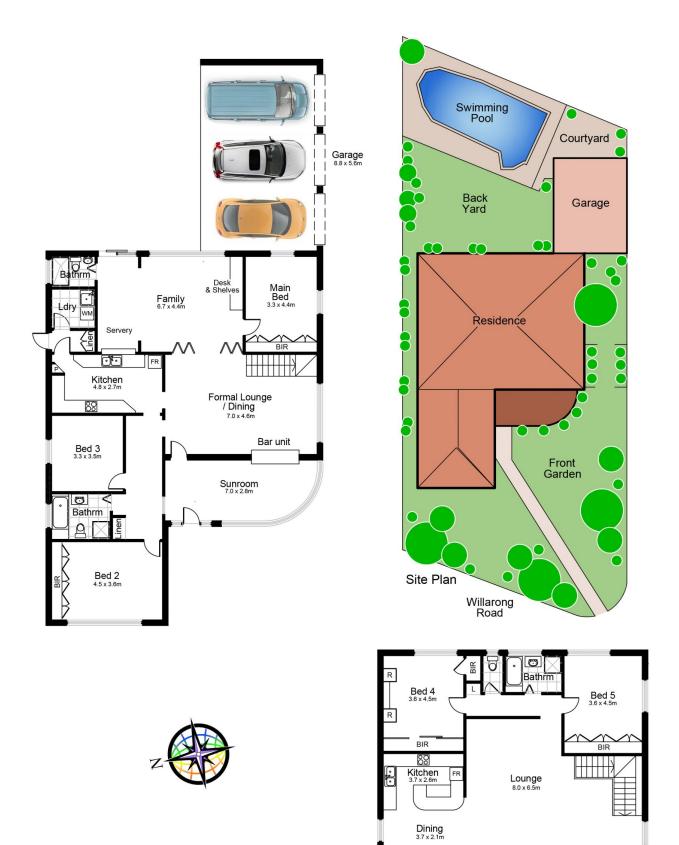

## 328 Willarong Road Caringbah South NSW

Blending generous proportions with exceptional versatility, this dual living family home offers a flexible floor plan and offers the perfect opportunities to renovate or redevelop.

This welcoming family home has been lovingly held by the same family for 50 years. Potential for those seeking a blank canvas and providing plenty of scope to renovate to suit your family requirements. Update and add value or capitalise on the investment opportunity.

Set on a large corner block representing an excellent opportunity to renovate or redevelop (STCA) (Zoned R2 Low Density Residential).

Offering separate dual family accommodation featuring separate kitchen, spacious lounge/dining area, two bedrooms, full bathroom and sunny balcony on the upper