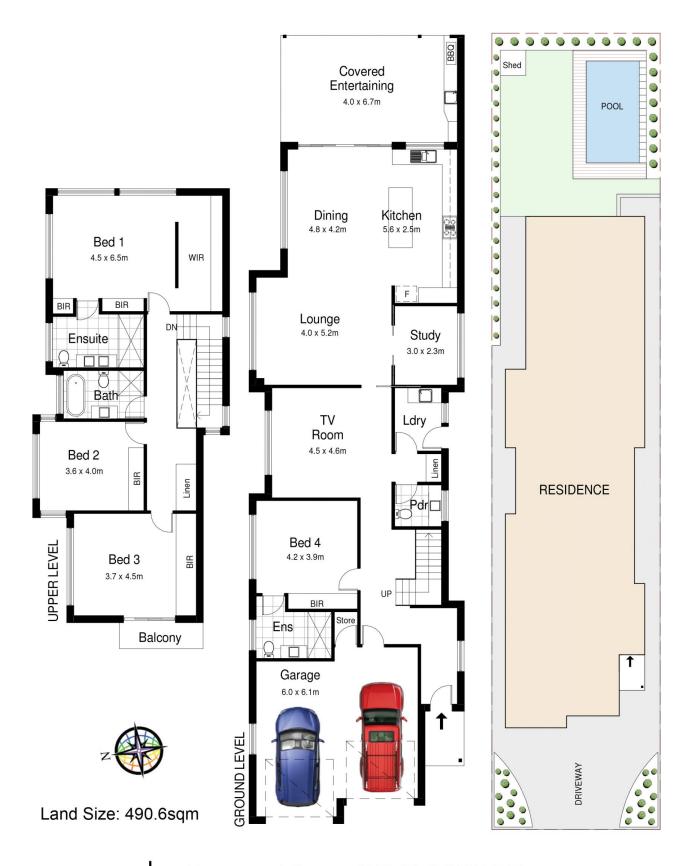

## 6a Restormel Street Woolooware NSW

Offering contemporary architecturally designed interiors, this recently completed Torrens Title home comprises relaxed luxurious family living. Enjoying the highest quality workmanship, it makes superb use of space and light for growing families or downsizers looking to enjoy the convenience this easy living home offers.

Intelligently capturing plenty of natural light, this family home includes four generous bedrooms, the luxury master retreat with views over Cronulla Golf Course features ensuite and additional walk in dressing room. A further master/guest room downstairs also features an ensuite and built in robe.

With flexible living spaces, separate living TV room, spacious lounge dining flowing to open plan luxury kitchen with stone bench top and quality Smeg gas appliances.

4 🚐 3 🚍 2 🗬

**Price** : \$ 1,570,000 **Land Size** : 490.6 sqm