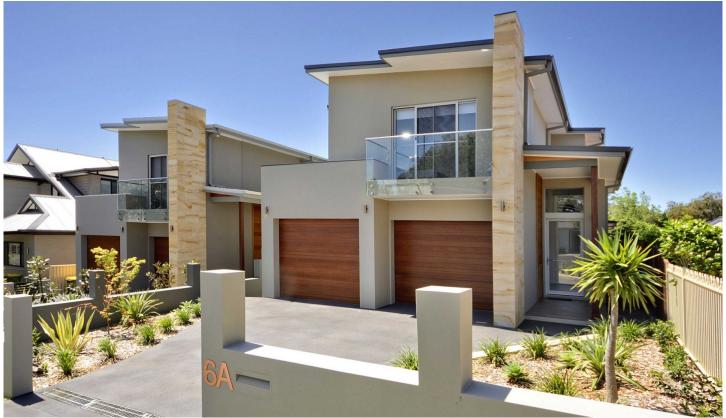

## 6a Restormel Street Woolooware NSW

Offering contemporary architecturally designed interiors, this recently completed Torrens Title home comprises relaxed luxurious family living. Enjoying the highest quality workmanship, it makes superb use of space and light for growing families or downsizers looking to enjoy the convenience this easy living home offers.

Intelligently capturing plenty of natural light, this family home includes four generous bedrooms, the luxury master retreat with views over Cronulla Golf Course features ensuite and additional walk in dressing room. A further master/guest room downstairs also features an ensuite and built in robe.

With flexible living spaces, separate living TV room, spacious lounge dining flowing to open plan luxury kitchen with stone bench top and quality Smeg gas appliances.

4 🚐 3 🚍 2 🗬

**Price** : \$ 1,570,000 **Land Size** : 490.6 sqm