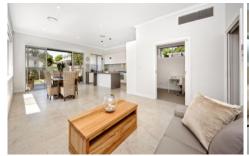

With flexible living spaces, separate living TV room, spacious lounge dining flowing to open plan luxury kitchen with stone bench top and quality Smeg gas appliances.

4 🚐 3 🚍 2 🗬

**Price** : \$ 1,570,000 **Land Size** : 490.6 sqm