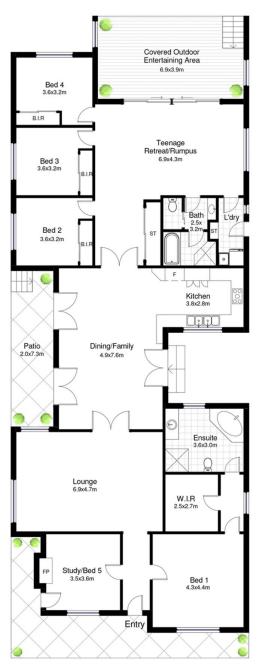

## 29 Kurrajong Street Sutherland NSW

Offering generous interiors and relaxed family living. This large home makes superb use of space and light. It is ideal for growing families or dual family living - families looking to enjoy the convenience this easy living home offers.

This family home includes 4 generous bedrooms plus a study. The master bedroom includes large walk through wardrobe and extra spacious ensuite. All three additional bedrooms have built in robes.

With flexible living spaces, including separate living TV room, spacious dining room flowing to large open plan kitchen. The additional family room is perfect for teenagers or extended family

The large covered outside verandah is ideal for entertaining

4 🚐 2 ⋤ 4 🗬

Land Size: 1021 sqm

View: https://www.paynepacific.com.au/sale/nsw/s

utherland/sutherland/residential/house/5873

788

Christian Payne 9544 0000