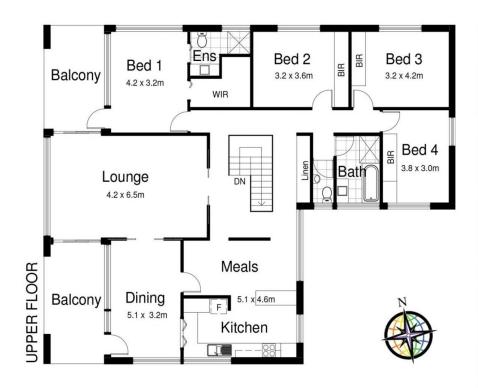

Featuring captivating views from both levels of the home, this 4 bedroom plus study family home offers peace and tranquillity in leafy, waterside setting.

Light & pright throughout, the home features raked high ceilings which creates a sense of space and style

4 🕮 3 🟪 2 🖨

Land Size: 1880 sqm

View : https://www.paynepacific.com.au/sale/nsw/s

utherland/burraneer/residential/house/5873

775