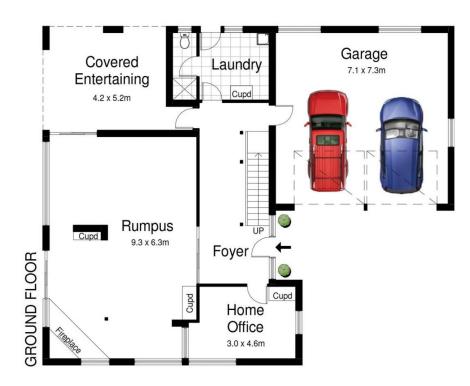

4 🕮 3 🟪 2 🖨

Land Size: 1880 sqm

View : https://www.paynepacific.com.au/sale/nsw/s

utherland/burraneer/residential/house/5873

775