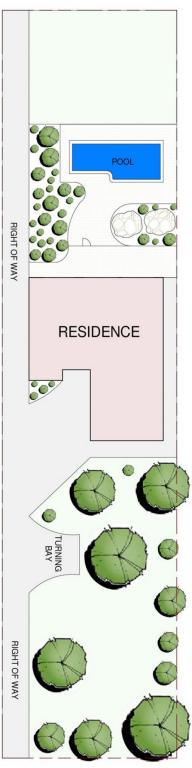

Meticulously maintained and presented, the home is ready to move in and enjoy this summer. Standing on an enormous 1,880sqm parcel of land, this prized asset has been tightly held within the current family for over 40 years.

4 🕮 3 🟪 2 🖨

Land Size: 1880 sqm

View : https://www.paynepacific.com.au/sale/nsw/s

utherland/burraneer/residential/house/5873

775