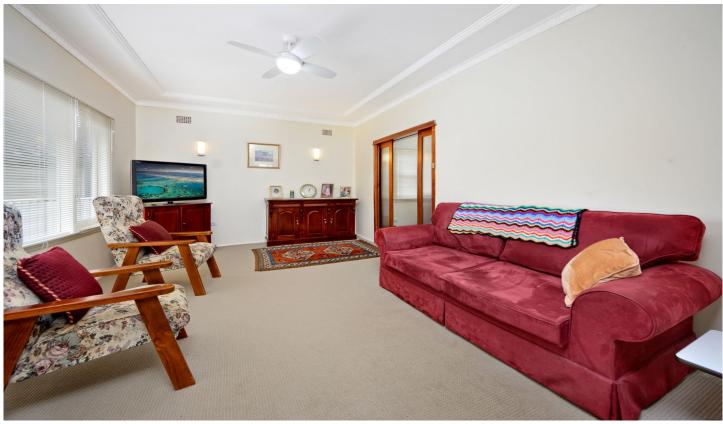

The home consists of two decent sized bedrooms, a neat bathroom and a new kitchen. There's a new hardwood deck out the back overlooking the large flat backyard. Those with a keen eye will appreciate the period finishes such as cornices and original sliding glass doors.