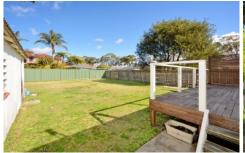

The home consists of two decent sized bedrooms, a neat bathroom and a new kitchen. There's a new hardwood deck out the back overlooking the large flat backyard. Those with a keen eye will appreciate the period finishes such as cornices and original sliding glass doors.