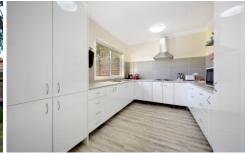

The home consists of two decent sized bedrooms, a neat bathroom and a new kitchen. There's a new hardwood deck out the back overlooking the large flat backyard. Those with a keen eye will appreciate the period finishes such as cornices and original sliding glass doors.